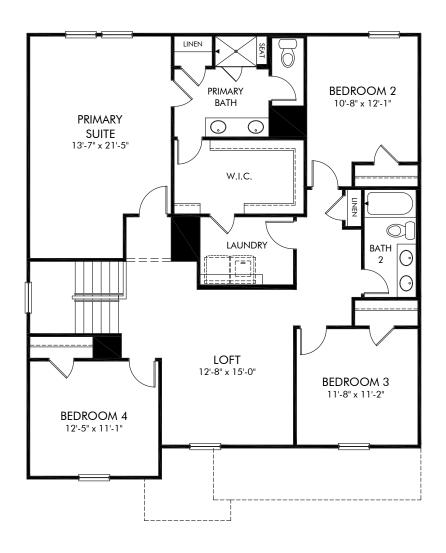

Nelson Creek | Chatham/451L | Second Floor Approx. 2,674 sq. ft. | 5 Bed | 3 Bath | 2 Car Garage | 2 Story

Any floorplan and/or elevation rendering is an artist's conceptual rendering intended to provide a general overview, but any such rendering does not constitute actual plans and specifications for any home. Renderings and pictures are representative and may depict floorplans, elevations, options, upgrades, landscaping, and other features and amenities that are not included as part of all homes and/or may not be available for all lots and/or in all communities. Renderings may not be drawn to scale. Square footalges and dimensions are approximate and may vary in construction and depending on the standard of measurement used, engineering and municipal requirements, or other site-specific conditions. Homes may be constructed with a floorplan that is the reverse of the floorplan rendering. Plans are copyrighted and/or otherwise subject to intellectual property rights of Meritage and/or others and cannot be reproduced or copied without Meritage's prior written consent. Plans and specifications, home features, and community information are subject to change, and homes to prior sale, at any time without notice or obligation. Pictures and other promotional materials are representative and may depict or contain floor plans, square footages, elevations, options, upgrades, landscaping, pool/spa, furnishings, appliances, and designer/decorator features and amenities that are not included as part of the home and/or may not be available in all communities. Not an offer or solicitation to sell real property. Offers to sell real property may only be made and accepted at the sales canter for individual Meritage Homes Corporation. ©2024 Meritage Homes Corporation, All rights reserved.