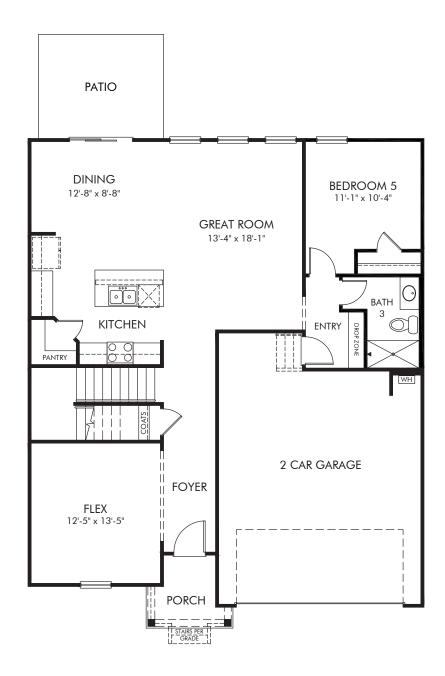

Nelson Creek | Chatham/451L | First Floor Approx. 2,674 sq. ft. | 5 Bed | 3 Bath | 2 Car Garage | 2 Story

Any floorplan and/or elevation rendering is an artist's conceptual rendering intended to provide a general overview, but any such rendering does not constitute actual plans and specifications for any home. Renderings and pictures are representative and may depict floorplans, elevations, options, upgrades, landscaping, and other features and amenities that are not included as part of all homes and/or may not be available for all lots and/or in all communities. Renderings may not be drawn to scales. Square footalages and dimensions are approximate and may vary in construction and depending on the standard of measurement used, engineering and municipal requirements, or other site-specific conditions. Homes may be constructed with a floorplan that is the reverse of the floorplan rendering. Plans are copyrighted and/or otherwise subject to intellectual property rights of Meritage and/or others and cannot be reproduced or copied without Meritage's prior written consent. Plans and specifications, home features, and community information are subject to change, and homes to prior sale, at any time without notice or obligation. Pictures and other promotional materials are representative and may depict or contain floor plans, square footages, elevations, options, upgrades, landscaping, pool/spa, furnishings, appliances, and designer/decorator features and amenities that are not included as part of the home and/or may not be available in all communities. Not an offer or solicitation to sell real property. Offers to sell real property may only be made and accepted at the sales center for individual Meritage Homes Corporation. © 2024 Meritage Homes Corporation. All rights reserved.