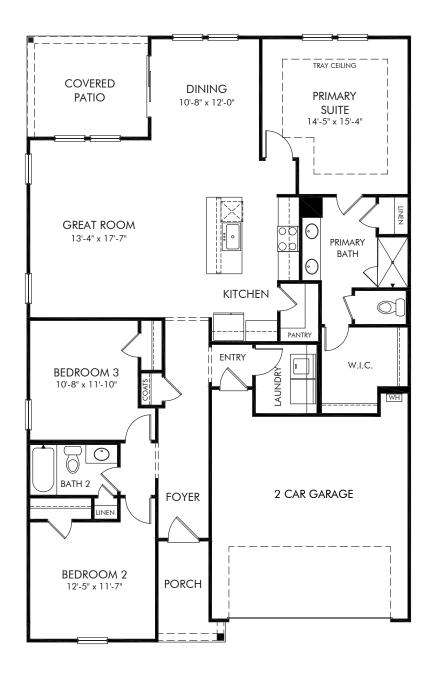

Cadence Meadows | Chandler/Plan 442

Approx. 1,649 sq. ft. | 3 Bed | 2 Bath | 2 Car Garage | 1 Story

Any floorplan and/or elevation rendering is an artist's conceptual rendering intended to provide a general overview, but any such rendering does not constitute actual plans and specifications for any home. Renderings and pictures are representative and may depict floorplans, elevations, options, upgrades, landscaping, and other features and amenities that are not included as part of all homes and/or may not be available for all lots and/or in all communities. Renderings may not be drawn to scale. Square footalges and dimensions are approximate and may vary in construction and depending on the standard of measurement used, engineering and municipal requirements, or other site-specific conditions. Homes may be constructed with a floorplan that is the reverse of the floorplan rendering. Plans are copyrighted and/or otherwise subject to intellectual property rights of Meritage and/or others and cannot be reproduced or copied without Meritage's prior written consent. Plans and specifications, home features, and community information are subject to change, and homes to prior sale, at any time without notice or obligation. Pictures and other promotional materials are representative and may depict or contain floor plans, square footages, elevations, options, upgrades, landscaping, pool/spa, furnishings, appliances, and designer/decorator features and amenities that are not included as part of the home and/or may not be available in all communities. Not an offer or solicitation to sell real property. Offers to sell real property may only be made and accepted at the sales canter for individual Meritage Homes Corporation. ©2024 Meritage Homes Corporation, All rights reserved.