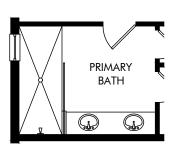

OPT. SUPER SHOWER IN PRIMARY BATH

OPT. GOURMET KITCHEN

OPT. LAUNDRY SINK & CABS

OPT. SHOWER ILO TUB AT BATH 2

OPT. SHOWER ILO TUB AT BATH 3

Hampton Park - Signature Series | Onyx | Options Approx. 2,791 sq. ft. | 4 Bed | 3 Bath | 3 Car Garage | 1 Story