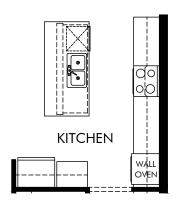

OPT. SUPER SHOWER IN PRIMARY BATH

OPT. GOURMET KITCHEN

OPT. LAUNDRY SINK & CABS

OPT. SHOWER ILO TUB AT BATH 2

OPT. SHOWER ILO TUB AT BATH 3

Hampton Park - Signature Series | Onyx | Options Approx. 2,791 sq. ft. | 4 Bed | 3 Bath | 3 Car Garage | 1 Story