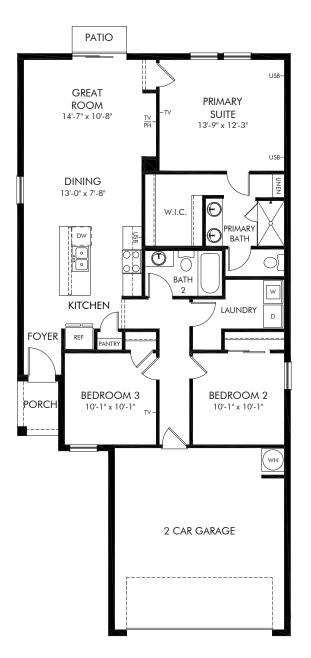

## Lawson Dunes - Classic Series | Denali Approx. 1,269 sq. ft. | 3 Bed | 2 Bath | 2 Car Garage | 1 Story

Any floorplan and/or elevation rendering is an artist's conceptual rendering intended to provide a general overview, but any such rendering does not constitute actual plans and specifications for any home. Renderings and pictures are representative and may depict floorplans, elevations, options, upgrades, landscaping, and other features and amenities that are not included as part of all homes and/or may not be available for all lots and/or in all communities. Renderings may not be drawn to scale. Square footages and dimensions are approximate and may vary in construction and depending on the standard of measurement used, engineering and municipal requirements, or other site-specific conditions. Homes may be constructed with a floorplan that is the reverse of the floorplan rendering. Plans are copyrighted and/or otherwise subject to intellectual property rights of Meritage and/or others and cannot be reproduced or copied without Meritage's prior written consent. Plans and specifications, home features, and other promotional materials are representative and may depict or contain floor plans, square footages, elevations, options, upgrades, landscaping, pool/spa, furnishings, appliances, and designer/decorator features and amenities. Not an offer or solicitation to sell real property. Offers to sell real property may only be made and accepted at the sales center for individual Meritage Homes Sorporation. ©2024 Meritage Homes Sorporation. All rights reserved.