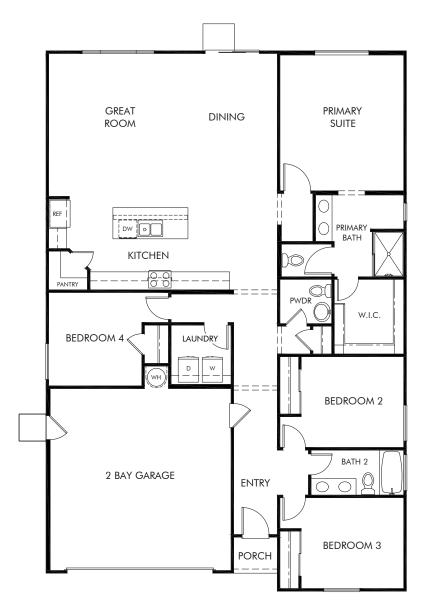

## Azalea at The Fairways | Residence 2 Approx. 1,910 sq. ft. | 4 Bed | 2.5 Bath | 2 Bay Garage | 1 Story

Any floorplan and/or elevation rendering is an artist's conceptual rendering intended to provide a general overview, but any such rendering does not constitute actual plans and specifications for any home. Renderings and pictures are representative and may depict floorplans, elevations, options, upgrades, landscaping, and other features and amenities that are not included as part of all homes and/or may not be available for all lots and/or in all communities. Renderings may not be drawn to scale. Square footages and dimensions are approximate and may vary in construction and depending on the standard of measurement used, engineering and municipal requirements, or other site-specific conditions. Homes may be constructed with a floorplan that is the reverse of the floorplan rendering. Plans are copyrighted and/or otherwise subject to intellectual property rights of Meritage and/or others and cannot be reproduced or copied without Meritage's prior written consent. Plans and specifications, home features, and dommunity information are subject to change, and homes to prior sale, at any time without notice or obligation. Plictures and other promotional materials are representative and may depict or conitain floor plans, square footages, elevations, options, upgrades, landscaping, pool/sa, furtises, and designer/decorator features and amenities. Not an offer or solicitation to sell real property. Offers to sell real property may only be made and accepted at the sales center for individual Meritage Homes Corporation. @2023 Meritage Homes Corporation. All rights reserved.