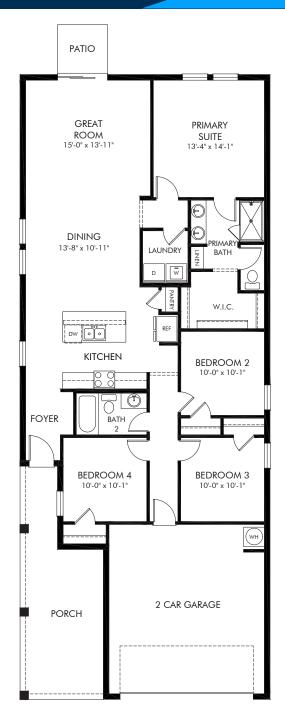

## Villamar - Classic Series | Acadia Approx. 1,607 sq. ft. | 4 Bed | 2 Bath | 2 Car Garage | 1 Story

Any floorplan and/or elevation rendering is an artist's conceptual rendering intended to provide a general overview, but any such rendering does not constitute actual plans and specifications for any home. Renderings and pictures are representative and may depict floorplans, elevations, options, upgrades, landscaping, and other features and amenities that are not included as part of all homes and/or may not be available for all lots and/or in all communities. Renderings may not be drawn to scale. Square footages and dimensions are approximate and may vary in construction and depending on the standard of measurement used, engineering and municipal requirements, or other site-specific conditions. Homes may be constructed with a floorplan that is the reverse of the floorplan rendering. Plans are copyrighted and/or otherwise subject to intellectual property rights of Meritage and/or others and cannot be reproduced or copied without Meritage's prior written consent. Plans and specifications, home features, and community information are subject to change, and homes to prior sale, at any time without notice or obligation. Pictures and other promotional materials are representative and may depict or conitain floor plans, square footages, elevations, options, upgrades, landscaping, pool/spa, furnishings, appliances, and designer/decorator features and amenities. Not an offer or solicitation to sell real property. Offers to sell real property may only be made and accepted at the sales center for individual Meritage Homes Comparation. @2024 Meritage Homes Corporation. @2024 Meritage Homes Corporation. All rights reserved.