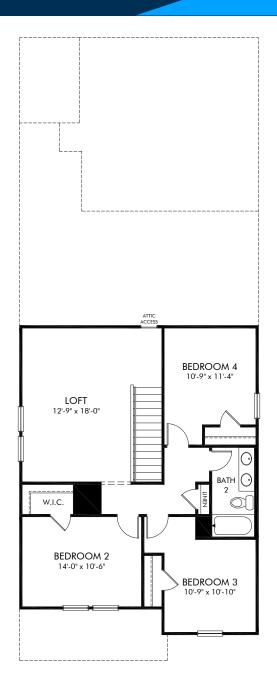

## Poplar Farms | Westbrook/B60 | Second Floor Approx. 2,335 sq. ft. | 4 Bed | 2.5 Bath | 2 Car Garage | 2 Story

FLEX LIVING OPTIONS: Gourmet Kitchen. Primary Bath 1 or 2. Covered Patio.

Any floorplan and/or elevation rendering is an artist's conceptual rendering intended to provide a general overview, but any such rendering does not constitute actual plans and specifications for any home. Renderings and pictures are representative and may depict floorplans, elevations, options, upgrades, landscaping, and other features and amenities that are not included as part of all homes and/or may not be available for all lots and/or in all communities. Renderings may not be drawn to scale. Square footages and dimensions are approximate and may vary in construction and depending on the standard of measurement used, engineering and municipal requirements, or other site-specific conditions. Homes may be constructed with a floorplan that is the reverse of the floorplan rendering. Plans are copyrighted and/or otherwise subject to intellectual property rights of Meritage and/or others and cannot be reproduced or copied without Meritage's prior written consent. Plans and specifications, home features, and community information are subject to change, and homes to prior sale, at any time without notice or obligation. Pictures and other promotional materials are representative and may depict or contain floor plans, square footages, elevations, options, upgrades, landscaping, pool/spa, furnishings, appliances, and designer/decorator features and amenities. Not an offer or solicitation to sell real property. Offers to sell real property may only be made and accepted at the sales center for individual Meritage Homes comparation. @DotSpa, furnishings, appliances, and Life. Built, Built, Built, Berlinge Homes Corporation. @DotSpa, furnishings, and Life. Built, Built, Berlinge Homes Corporation. @DotSpa, furnishings, and life. Therewed.