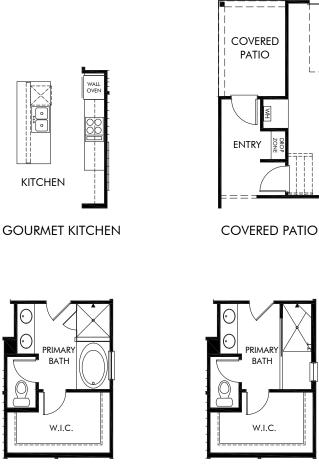

## Poplar Farms | Westbrook/B60 | Options Approx. 2,335 sq. ft. | 4 Bed | 2.5 Bath | 2 Car Garage | 2 Story

FLEX LIVING OPTIONS: Gourmet Kitchen. Primary Bath 1 or 2. Covered Patio.

Any floorplan and/or elevation rendering is an artist's conceptual rendering intended to provide a general overview, but any such rendering does not constitute actual plans and specifications for any home. Renderings and pictures are representative and may depict floorplans, elevations, options, upgrades, landscaping, and other features and amenities that are not included as part of all homes and/or may not be available for all lots and/or in all communities. Renderings may not be drawn to scale. Square footages and dimensions are approximate and may virp in construction and depending on the standard of measurement used, engineering and municipal requirements, or other site-specific conditions. Homes may be constructed with a floorplan that is the reverse of the floorplan rendering. Plans are copyrighted and/or otherwise subject to intellectual property rights of Meritage and/or others and cannot be reproduced or copied without Meritage's prior written consent. Plans and specifications, home features, and other promotional materials are representative and may depict or contain floor plans, square footages, elevations, options, upgrades, landscaping, pool/spa, furnishings, appliances, and designer/decorator features and amenities that are not included as part of the home and/or may not be available in all communities. Not an offer or solicitation to sell real property. Offers to sell real property may only be made and accepted at the standard for energy-efflicient homes@, and Life. Built. Better.@ are registered trademarks of Meritage Homes Corporation. @DOZ/Senting Homes Corporation. All rights reserved.

PRIMARY BATH 1

PRIMARY BATH 2