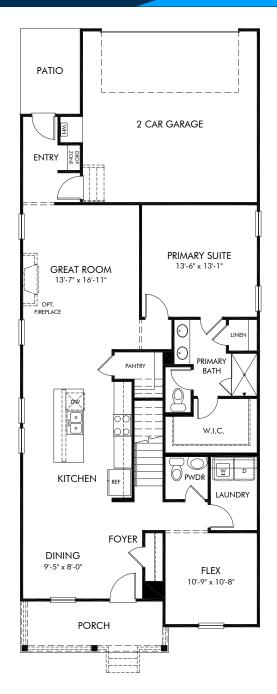

## Poplar Farms | Westbrook/B60 | First Floor Approx. 2,335 sq. ft. | 4 Bed | 2.5 Bath | 2 Car Garage | 2 Story

FLEX LIVING OPTIONS: Gourmet Kitchen. Primary Bath 1 or 2. Covered Patio.

Any floorplan and/or elevation rendering is an artist's conceptual rendering intended to provide a general overview, but any such rendering does not constitute actual plans and specifications for any home. Renderings and pictures are representative and may depict floorplans, elevations, options, upgrades, landscaping, and other features and amenities that are not included as part of all homes and/or may not be available for all lots and/or in all communities. Renderings may not be drawn to scale. Square footages and dimensions are approximate and may vary in construction and depending on the standard of measurement used, engineering and municipal requirements, or other site-specific conditions. Homes may be constructed with a floorplan the trane or opyrighted and/or otherwise subject to intellectual property rights of Meritage and/or others and cannot be reproduced or copied without Meritage's prior written consent. Plans and specifications, home features, and community information are subject to change, and homes to prior sale, at any time without notice or obligation. Pictures and other promotional materials are representative and may depict or contain floor plans, square footages, elevations, options, upgrades, landscaping, pool/spa, trunishings, appliances, and designer/decorator features and amenities that are not included as part of the home and/or may not be available in all communities. Not an offer or solicitation to sell real property. Offers to sell real property may only be made and accepted at the sales center for individual Meritage Homes communities. See sales associate for details. Meritage Homes@Corporation. All rights reserved.