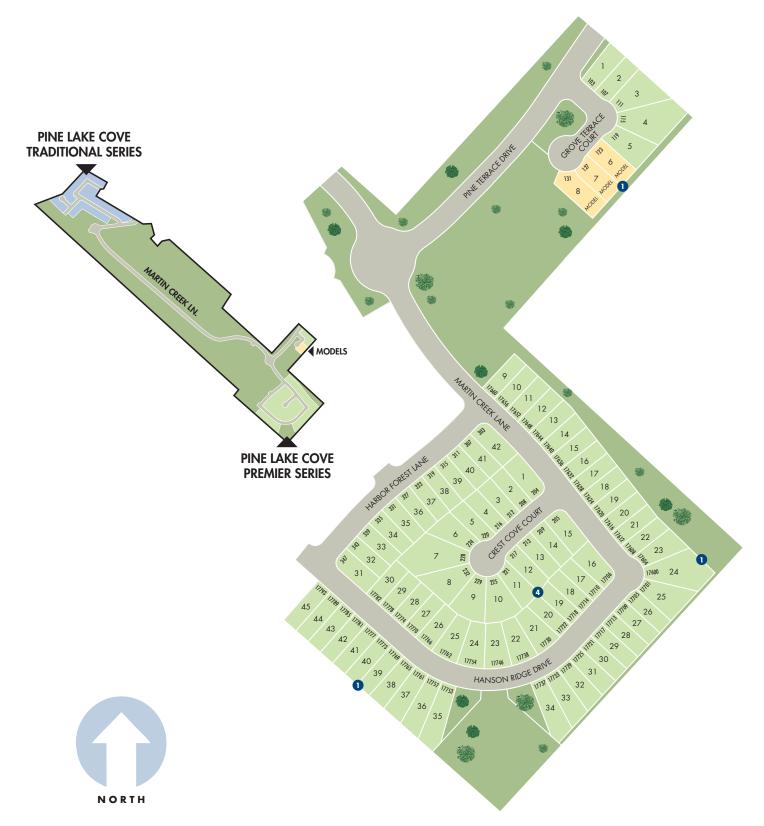

## Pine Lake Cove - Premier Series

Conroe, TX

This map depiction is not an official site plan, may not be drawn to scale, and may not reflect all easements and other matters affecting the community. Rather, it is an artist's conceptual rendering intended to give buyer a general overview of the contemplated community. This map depiction does not constitute a guaranty that the community will be built out or developed as shown and Meritage has not made, does not make, and specifically negates and disclaims any representations, warranties, and guarantees with respect to the map depiction, including, but not limited to, any depiction or description of any physiciac characteristics of the community or any improvements pertaining thereto, and any depiction or description of the real estate comprising or contemplated to comprise the community or of the units or amenities (such as pools, gazebos, hike and bike trails, exercise facilities, etc.) contemplated to be a part of the community may make changes in the design and plan of the community (including, without limitation, the number of homes and/or the sizes of lots in the Community), and in any currently contemplated timing of the development of the community, and Meritage reserves the right to make any and all such changes. REV 061821