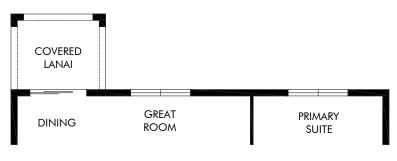

OPT. COVERED LANAI

Bradbury Creek - Signature Series | Hibiscus | Options 1,988 sq. ft. | 4 Bed | 3 Bath | 2 Car Garage | 1 Story

FLEX LIVING OPTIONS: Opt. Covered Lanai

Any floorplan and/or elevation rendering is an artist's conceptual rendering intended to provide a general overview, but any such rendering does not constitute actual plans and specifications for any home. Renderings and pictures are representative and may depict floorplans, elevations, options, upgrades, landscaping, and other features and amenities that are not included as part of all homes and/or may not be available for all lots and/or in all communities. Renderings may not be drawn to scale. Any provided dimensions are approximate and actual dimensions may vary. Homes may be constructed with a floorplan that is the reverse of the floorplan rendering. Plans are copyrighted and/or otherwise subject to intellectual property rights of Meritage and/or others and cannot be reproduced or copied without Meritage's prior written consent. Plans and specifications, home features, and community information are subject to change, and homes to prior sale, at any time without notice or obligation. Additionally, deviationally, deviationally, deviations and variations may exist in any constructed home, including, without limitation: (i) substitution of materials and equipment of substantially equal or better quality; (ii) minor style, lot orientation, and color changes; (iii) minor variances in square footage and in room and space dimensions, and in window, door, utility outlet, and other improvement locations; (iv) changes as may be required by any state, federal, county, or local governmental authority in order to accommodate requested selections and/or options; and (iv) value engineering and field changes.