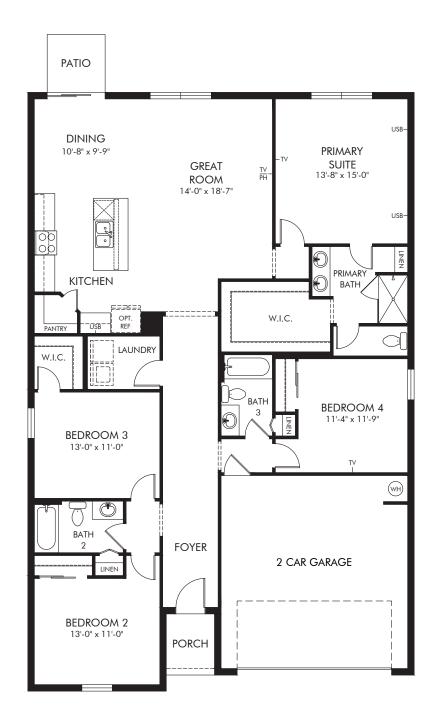

Bradbury Creek - Signature Series | Hibiscus 1,988 sq. ft. | 4 Bed | 3 Bath | 2 Car Garage | 1 Story

REV 02/21

FLEX LIVING OPTIONS: Opt. Covered Lanai

Any floorplan and/or elevation rendering is an artist's conceptual rendering intended to provide a general overview, but any such rendering does not constitute actual plans and specifications for any home. Renderings and pictures are representative and may depict floorplans, elevations, options, upgrades, landscaping, and other features and amenities that are not included as part of all homes and/or may not be available for all lots and/or in all communities. Renderings may not be drawn to scale. Any provided dimensions are approximate and actual dimensions may vary. Homes may be constructed with a floorplan that is the reverse of the floorplan rendering. Plans are copyrighted and/or otherwise subject to intellectual property rights of Meritage and/or others and cannot be reproduced or copied without Meritage's prior written consent. Plans and specifications, home features, and community information are subject to change, and homes to prior sale, at any time without notice or obligation. Additionally, deviationally, deviationally, deviations and variations may exist in any constructed home, including, without limitation: (i) substitution of materials and equipment of substantially equal or better quality; (ii) minor style, lot orientation, and color changes; (iii) minor variances in square footage and in room and space dimensions, and in window, door, utility outlet, and other improvement locations; (iv) changes as may be required by any state, federal, county, or local governmental authority in order to accommodate requested selections and/or options; and (iv) value engineering and field changes.