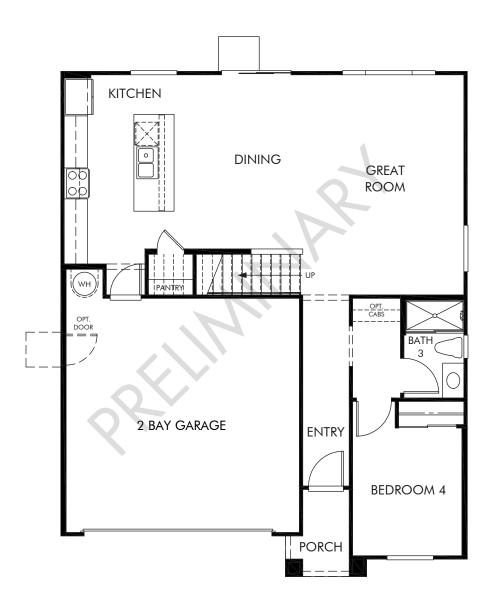

Asheville at East Village | Residence 2 | First Floor Approx. 2,168 sq. ft. | 4 Bed | 3 Bath | 2 Bay Garage | 2 Story

Any floorplan and/or elevation rendering is an artist's conceptual rendering intended to provide a general overview, but any such rendering does not constitute actual plans and specifications for any home. Renderings and pictures are representative and may depict floorplans, elevations, options, upgrades, landscaping, and other features and amenities that are not included as part of all homes and/or may not be available for all lots and/or in all communities. Renderings may not be drawn to scales. Square footalages and dimensions are approximate and may vary in construction and depending on the standard of measurement used, engineering and municipal requirements, or other site-specific conditions. Homes may be constructed with a floorplan that is the reverse of the floorplan rendering. Plans are copyrighted and/or otherwise subject to intellectual property rights of Meritage and/or others and cannot be reproduced or copied without Meritage's prior written consent. Plans and specifications, home features, and community information are subject to change, and homes to prior sale, at any time without notice or obligation. Pictures and other promotional materials are representative and may depict or contain floor plans, square footages, elevations, options, upgrades, landscaping, pool/spa, furnishings, appliances, and designer/decorator features and amenities that are not included as part of the home and/or may not be available in all communities. Not an offer or solicitation to sell real property. Offers to sell real property may only be made and accepted at the sales center for individual Meritage Homes Corporation. © 2024 Meritage Homes Corporation. All rights reserved.