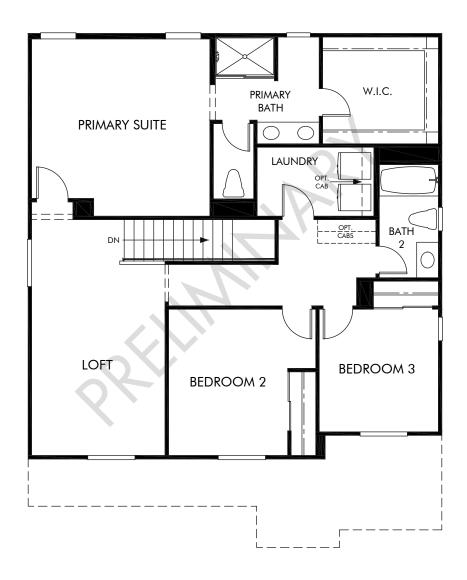

Asheville at East Village | Residence 2 | Second Floor Approx. 2,168 sq. ft. | 4 Bed | 3 Bath | 2 Bay Garage | 2 Story

Any floorplan and/or elevation rendering is an artist's conceptual rendering intended to provide a general overview, but any such rendering does not constitute actual plans and specifications for any home. Renderings and pictures are representative and may depict floorplans, elevations, options, upgrades, landscaping, and other features and amenities that are not included as part of all homes and/or may not be available for all lots and/or in all communities. Renderings may not be drawn to scale. Square footalges and dimensions are approximate and may vary in construction and depending on the standard of measurement used, engineering and municipal requirements, or other site-specific conditions. Homes may be constructed with a floorplan that is the reverse of the floorplan rendering. Plans are copyrighted and/or otherwise subject to intellectual property rights of Meritage and/or others and cannot be reproduced or copied without Meritage's prior written consent. Plans and specifications, home features, and community information are subject to change, and homes to prior sale, at any time without notice or obligation. Pictures and other promotional materials are representative and may depict or contain floor plans, square footages, elevations, options, upgrades, landscaping, pool/spa, furnishings, appliances, and designer/decorator features and amenities that are not included as part of the home and/or may not be available in all communities. Not an offer or solicitation to sell real property. Offers to sell real property may only be made and accepted at the sales canter for individual Meritage Homes Corporation. ©2024 Meritage Homes Corporation, All rights reserved.