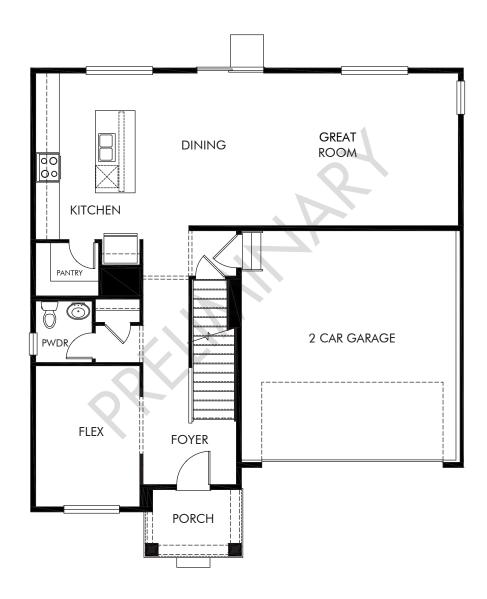

Meridian Ranch | The Monarch | First Floor Approx. 2,371 sq. ft. | 4 Bed | 2.5 Bath | 2 Car Garage | 2 Story | Unfinished Basement

FLEX LIVING OPTIONS: 3 Car Garage.

Any floorplan and/or elevation rendering is an artist's conceptual rendering intended to provide a general overview, but any such rendering does not constitute actual plans and specifications for any home. Renderings and pictures are representative and may depict floorplans, elevations, options, upgrades, landscaping, and other features and amenities that are not included as part of all homes and/or may not be available for all lots and/or in all communities. Renderings may not be drawn to scale. Square footalges and dimensions are approximate and may vary in construction and depending on the standard of measurement used, engineering and municipal requirements, or other site-specific conditions. Homes may be constructed with a floorplan that is the reverse of the floorplan rendering. Plans are copyrighted and/or otherwise subject to intellectual property rights of Meritage and/or others and cannot be reproduced or copied without Meritage's prior written consent. Plans and specifications, home features, and community information are subject to change, and homes to prior sale, at any time without notice or obligation. Pictures and other promotional materials are representative and may depict or contain floor plans, square footages, elevations, options, upgrades, landscaping, pool/spa, furnishings, appliances, and designer/decorator features and amenities that are not included as part of the home and/or may not be available in all communities. Not an offer or solicitation to sell real property. Offers to sell real property may only be made and accepted at the sales center for individual Meritage Homes Corporation. ©2025 Meritage Homes Corporation. All rights reserved.