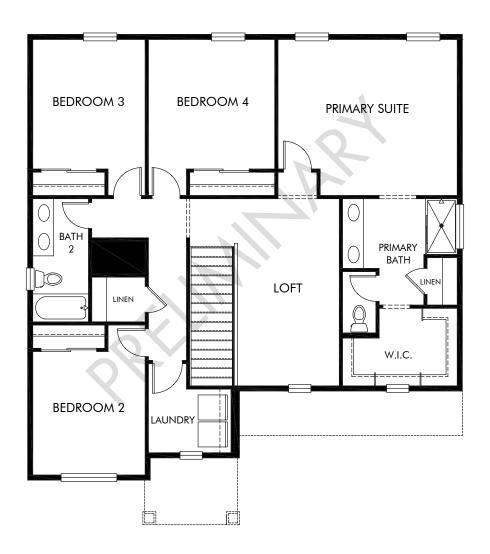

Meridian Ranch | The Monarch | Second Floor Approx. 2,371 sq. ft. | 4 Bed | 2.5 Bath | 2 Car Garage | 2 Story | Unfinished Basement

Any floorplan and/or elevation rendering is an artist's conceptual rendering intended to provide a general overview, but any such rendering does not constitute actual plans and specifications for any home. Renderings and pictures are representative and may depict floorplans, elevations, options, upgrades, landscaping, and other features and amenities that are not included as part of all homes and/or may not be available for all lots and/or in all communities. Renderings may not be drawn to scale. Square footalges and dimensions are approximate and may vary in construction and depending on the standard of measurement used, engineering and municipal requirements, or other site-specific conditions. Homes may be constructed with a floorplan that is the reverse of the floorplan rendering. Plans are copyrighted and/or otherwise subject to intellectual property rights of Meritage and/or others and cannot be reproduced or copied without Meritage's prior written consent. Plans and specifications, home features, and community information are subject to change, and homes to prior sale, at any time without notice or obligation. Pictures and other promotional materials are representative and may depict or contain floor plans, square footages, elevations, options, upgrades, landscaping, pool/spa, furnishings, appliances, and designer/decorator features and amenities that are not included as part of the home and/or may not be available in all communities. Not an offer or solicitation to sell real property. Offers to sell real property may only be made and accepted at the sales center for individual Meritage Homes Corporation. ©2025 Meritage Homes Corporation. All rights reserved.