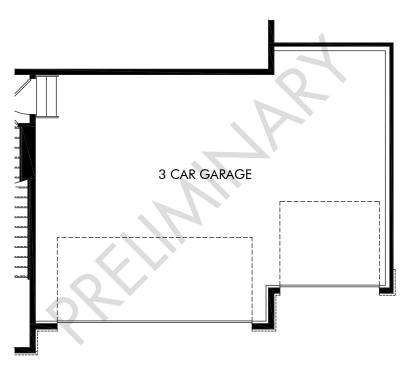

**OPT. 3 CAR GARAGE** 

Meridian Ranch | The Monarch | Options Approx. 2,371 sq. ft. | 4 Bed | 2.5 Bath | 2 Car Garage | 2 Story | Unfinished Basement

FLEX LIVING OPTIONS: 3 Car Garage.

Any floorplan and/or elevation rendering is an artist's conceptual rendering intended to provide a general overview, but any such rendering does not constitute actual plans and specifications for any home. Renderings and pictures are representative and may depict floorplans, elevations, options, upgrades, landscaping, and other features and amenities that are not included as part of all homes and/or may not be available for all lots and/or in all communities. Renderings may not be drawn to scales. Square footalages and dimensions are approximate and may vary in construction and depending on the standard of measurement used, engineering and municipal requirements, or other site-specific conditions. Homes may be constructed with a floorplan that is the reverse of the floorplan rendering. Plans are copyrighted and/or otherwise subject to intellectual property rights of Meritage and/or others and cannot be reproduced or copied without Meritage's prior written consent. Plans and specifications, home features, and community information are subject to change, and homes to prior sale, at any time without notice or obligation. Pictures and other promotional materials are representative and may depict or contain floor plans, square footages, elevations, options, upgrades, landscaping, pool/spa, furnishings, appliances, and designer/decorator features and amenities that are not included as part of the home and/or may not be available in all communities. Not an offer or solicitation to sell real property. Offers to sell real property may only be made and accepted at the sales center for individual Meritage Homes Corporation. ©2025 Meritage Homes Corporation. All rights reserved.