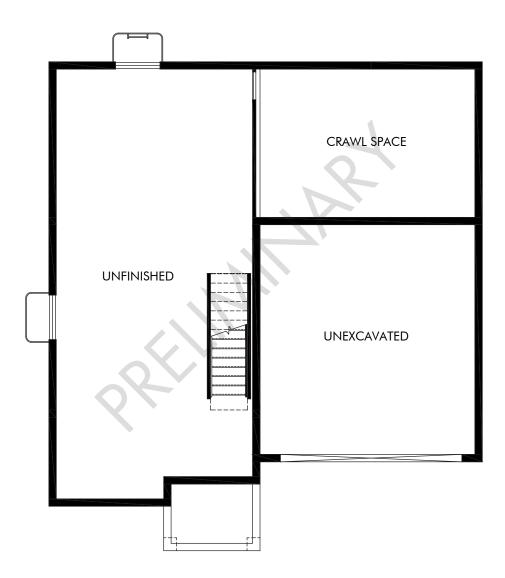

## Meridian Ranch | The Monarch | Basement Approx. 2,371 sq. ft. | 4 Bed | 2.5 Bath | 2 Car Garage | 2 Story | Unfinished Basement

Any floorplan and/or elevation rendering is an artist's conceptual rendering intended to provide a general overview, but any such rendering does not constitute actual plans and specifications for any home. Renderings and pictures are representative and may depict floorplans, elevations, options, upgrades, landscaping, and other features and amenities that are not included as part of all homes and/or may not be available for all lots and/or in all communities. Renderings may not be drawn to scales. Square footalages and dimensions are approximate and may vary in construction and depending on the standard of measurement used, engineering and meninicipal requirements, or other site-specific conditions. Homes may be constructed with its the reverse of the floorplan rendering. Plans are copyrighted and/or otherwise subject to intellectual property rights of Meritage and/or others and cannot be reproduced or copied without Meritage's prior written consent. Plans and specifications, home features, and community information are subject to change, and homes to prior sale, at any time without notice or obligation. Pictures and other promotional materials are representative and may depict or contain floor plans, square footages, elevations, options, upgrades, landscaping, pool/spa, furnishings, appliances, and designer/decorator features and amenities that are not included as part of the home and/or may not be available in all communities. See sales associate for details. Meritage Homes Corporation. ©2025 Meritage Homes Corporation. ©2025 Meritage Homes Corporation. All rights reserved.