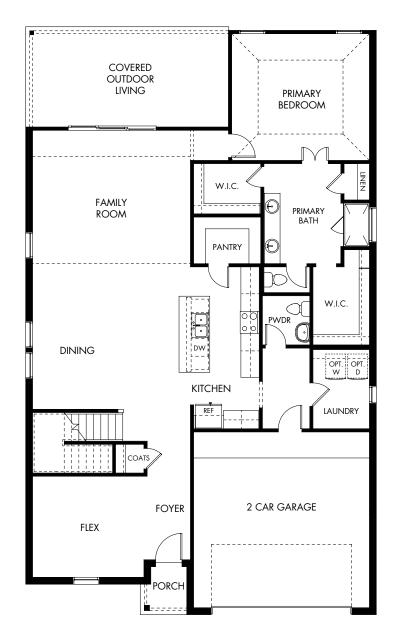

## The Woodside | Plan C456 | First Floor Approx. 3,060 sq. ft. | 4 Bed | 3.5 Bath | 2-Car Garage | 2 Story

Rev 24-0910 DFVV C456

Any floorplan and/or elevation rendering is an artist's conceptual rendering intended to provide a general overview, but any such rendering does not constitute actual plans and specifications for any home. Renderings and pictures are representative and may depict floorplans, elevations, options, upgrades, landscaping, and other features and amenities that are not included as part of all homes and/or may not be available for all lots and/or in all communities. Renderings may not be drawn to scale. Square footages and dimensions are approximate and may vary in construction and depending on the standard of measurement used, engineering and municipal requirements, or other site-specific conditions. Homes may be constructed with a floorplan that is the reverse of the floorplan rendering. Plans are copyrighted and/or otherwise subject to intellectual property rights of Meritage and/or others and cannot be reproduced or copied without Meritage's prior written consent. Plans and specifications, home features, and community information are subject to change, and homes to prior sale, at any time without notice or obligation. Plictures and other promotional materials are representative and may depic to contain floor plans, square footages, elevations, options, upgrades, landscaping, poly/spa, fursihings, appliances, and designer/decorator features and amenities that are not included as part of the home and/or may not be available in all communities. Not an offer or solicitation to sell real property. Offers to sell real property may only be made and accepted at the stand for energy-efficient homes/0, and Life. Built. Built. Butter: @ are registered trademarks of Meritage Homes Corporation. @ 2023 Meritage Homes C