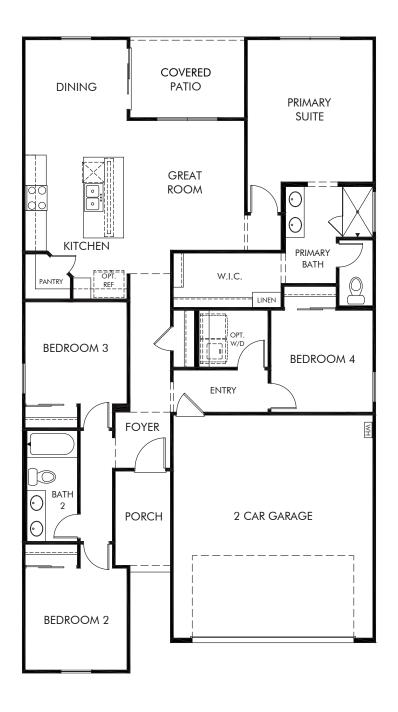

## Paloma Creek - Classic Series | Sierra Approx. 1,496 sq. ft. | 4 Bed | 2 Bath | 2 Car Garage | 1 Story

REV 08/22

Any floorplan and/or elevation rendering is an artist's conceptual rendering intended to provide a general overview, but any such rendering does not constitute actual plans and specifications for any home. Renderings and pictures are representative and may depict floorplans, elevations, options, upgrades, landscaping, and other features and amenities that are not included as part of all homes and/or may not be available for all lots and/or in all communities. Renderings may not be drawn to scale. Square footages and dimensions are approximate and may vary in construction and depending on the standard of measurement used, engineering and municipal requirements, or other site-specific conditions. Homes may be constructed with a floorplan that is the reverse of the floorplan rendering. Plans are copyrighted and/or otherwise subject to intellectual property rights of Meritage and/or others and cannot be reproduced or copied without Meritage's prior written consent. Plans and specifications, home features, and community information are subject to change, and homes to prior sale, at any time without notice or obligation. Pictures and other promotional materials are representative and may depict or contain floor plans, square footages, elevations, options, upgrades, landscaping, pool/spa, furnishings, appliances, and designer/decorator features and amenities that are not included as part of the home and/or may not be available in all communities. Not an offer or solicitation to sell real property. Offers to sell real property may only be made and accepted at the sales center for individual Meritage Homes Corporation. ©2022 Meritage Homes Corporation, All rights reserved.