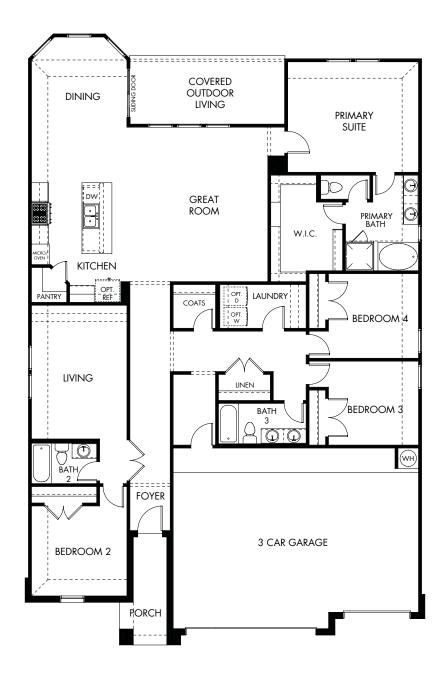

Big Sky Ranch - Executive Collection | The Liberty | Plan 530 Approx. 2,454 sq. ft. | 4 Bed | 3 Bath | 3-Car Garage | 1 Story

REV 12-08-22

Any floorplan and/or elevation rendering is an artist's conceptual rendering intended to provide a general overview, but any such rendering does not constitute actual plans and specifications for any home. Renderings and pictures are representative and may depict floorplans, elevations, options, upgrades, landscaping, and other features and amenities that are not included as part of all homes and/or may not be available for all lots and/or in all communities. Renderings may not be drawn to scale. Square footages and dimensions are approximate and may vary in construction and depending on the standard of measurement used, engineering and municipal requirements, or other site-specific conditions. Homes may be constructed with a floorplan that is the reverse of the floorplan rendering. Plans are copyrighted and/or otherwise subject to intellectual property rights of Meritage and/or others and cannot be reproduced or copied without Meritage's prior written consent. Plans and specifications, home features, and community information are subject to change, and homes to prior sale, at any time without notice or obligation. Pictures and other promotional materials are representative and may depict or contain floor plans, square footages, elevations, options, upgrades, landscaping, pool/spa, furnishings, appliances, and designer/decorator features and amenities that are not included as part of the home and/or may not be available in all communities. Not an offer or solicitation to sell real property. Offers to sell real property may only be made and accepted at the sales center for individual Meritage Homes communities. See sales associate for details. Meritage Homes@, Setting the standard for energy-efficient homes@, and Life. Built. Better.@ are registered trademarks of Meritage Homes Corporation. @2022 Meritage Homes Corporation. All rights reserved.