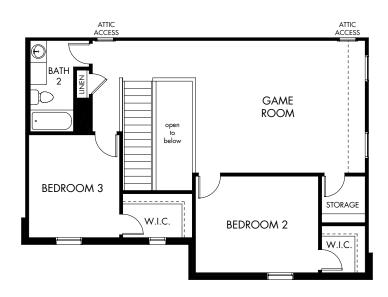

## Butler Farms - Boulevard | The McKinnon | Plan 451 | Second Floor Approx. 2,474 sq. ft. | 3 Bed | 2.5 Bath | 2 Garage | 2 Story

Rev 3-7-22

Any floorplan and/or elevation rendering is an artist's conceptual rendering intended to provide a general overview, but any such rendering does not constitute actual plans and specifications for any home. Renderings and pictures are representative and may depict floorplans, elevations, options, upgrades, landscaping, and other features and amenities that are not included as part of all homes and/or may not be available for all lots and/or in all communities. Renderings may not be drawn to scale. Square footalages and dimensions are approximate and may vary in construction and depending on the standard of measurement used, engineering and municipal requirements, or other site-specific conditions. Homes may be constructed with a floorplan that is the reverse of the floorplan rendering. Plans are copyrighted and/or otherwise subject to intellectual property rights of Meritage and/or others and cannot be reproduced or copied without Meritage's prior written consent. Plans and specifications, home features, and community information are subject to change, and homes to prior sale, at any time without notice or obligation. Pictures and other promotional materials are representative and may depict or contain floor plans, square footages, elevations, options, upgrades, landscaping, pool/spa, furnishings, appliances, and designer/decorator features and amenities that are not included as part of the home and/or may not be available in all communities. Not an offer or solicitation to sell real property. Offers to sell real property may only be made and accepted at the sales center for individual Meritage Homes Corporation. ©2022 Meritage Homes Corporation. All rights reserved.