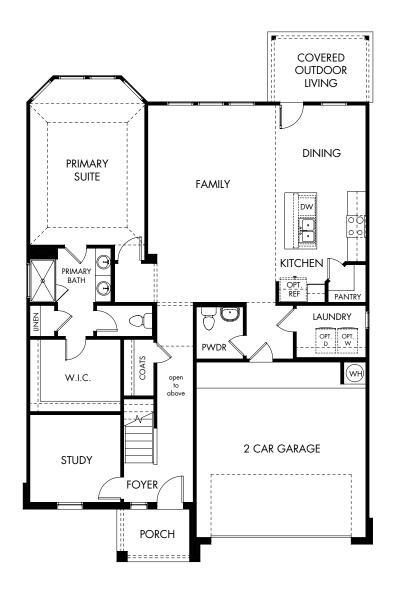

## Butler Farms - Boulevard | The McKinnon | Plan 451 | First Floor Approx. 2,474 sq. ft. | 3 Bed | 2.5 Bath | 2 Garage | 2 Story

Rev 3-7-22

Any floorplan and/or elevation rendering is an artist's conceptual rendering intended to provide a general overview, but any such rendering does not constitute actual plans and specifications for any home. Renderings and pictures are representative and may depict floorplans, elevations, options, upgrades, landscaping, and other features and amenities that are not included as part of all homes and/or may not be available for all lots and/or in all communities. Renderings may not be drawn to scale. Square footages and dimensions are approximate and may vary in construction and depending on the standard of measurement used, engineering and municipal requirements, or other site-specific conditions. Homes may be constructed with a floorplan that is the reverse of the floorplan rendering. Plans are copyrighted and/or otherwise subject to intellectual property rights of Meritage and/or others and cannot be reproduced or copied without Meritage's prior written consent. Plans and specifications, home features, and community information are subject to change, and homes to prior sale, at any time without notice or obligation. Pictures and other promotional materials are representative and may depict or contain floor plans, square footages, elevations, options, upgrades, landscaping, pool/spa, furnishings, appliances, and designer/decorator features and amenities that are not included as part of the home and/or may not be available in all communities. Not an offer or solicitation to sell real property. Offers to sell real property may only be made and accepted at the sales center for individual Meritage Homes communities. See sales associate for details. Meritage Homes®, Setting the standard for energy-efficient homes®, and Life. Built. Better.® are registered trademarks of Meritage Homes Corporation. ©2022 Meritage Homes Corporation. All rights reserved