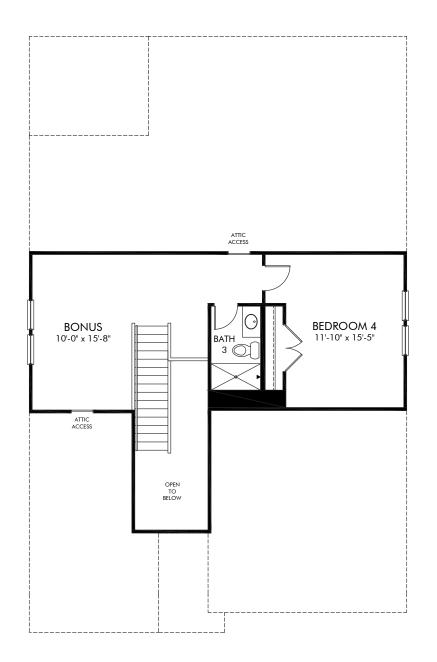

## Cypress Ridge | Carolina/Plan 462L | Second Floor Approx. 2,208 sq. ft. | 4 Bed | 3 Bath | 2 Car Garage | 2 Story

REV 04/2020

Any floorplan and/or elevation rendering is an artist's conceptual rendering intended to provide a general overview, but any such rendering does not constitute actual plans and specifications for any home. Renderings and pictures are representative and may depict floorplans, elevations, options, upgrades, landscaping, and other features and amenities that are not included as part of all homes and/or may not be available for all lots and/or in all communities. Renderings may not be drawn to scale. Square footages and dimensions are approximate and may vary in construction and depending on the standard of measurement used, engineering and municipal requirements, or other site-specific conditions. Homes may be constructed with a floorplan that is the reverse of the floorplan rendering. Plans are copyrighted and/or otherwise subject to intellectual property rights of Meritage and/or others and cannot be reproduced or copied without Meritage's prior written consent. Plans and specifications, home features, and community information are subject to change, and homes to prior sale, at any time without notice or obligation. Pictures and other promotional materials are representative and may depict or conitain floor plans, square footages, elevations, options, upgrades, landscaping, pol/spa, furnishings, appliances, and designer/decorator features and amenities. Not an offer or solicitation to sell real property may only be made and accepted at the sales center for individual Meritage Homes communities. See sales associate for details. Meritage Homes Corporation. All rights reserved.