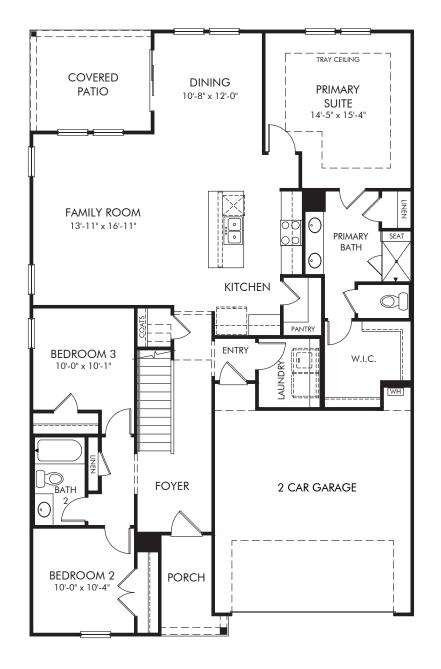

## Cypress Ridge | Carolina/Plan 462L | First Floor Approx. 2,208 sq. ft. | 4 Bed | 3 Bath | 2 Car Garage | 2 Story

REV 04/2020

Any floorplan and/or elevation rendering is an artist's conceptual rendering intended to provide a general overview, but any such rendering does not constitute actual plans and specifications for any home. Renderings and pictures are representative and may depict floorplans, elevations, options, upgrades, landscaping, and other features and amenities that are not included as part of all homes and/or may not be available for all lots and/or in all communities. Renderings may not be drawn to scale. Square footages and dimensions are approximate and may vary in construction and depending on the standard of measurement used, engineering and municipal requirements, or other site-specific conditions. Homes may be constructed with a floorplan that is the reverse of the floorplan rendering. Plans are copyrighted and/or otherwise subject to intellectual property rights of Meritage and/or others and cannot be reproduced or copied without Meritage's prior written consent. Plans and specifications, home features, and community information are subject to change, and homes to prior sale, at any time without notice or obligation. Pictures and other promotional materials are representative and may depict or conitain floor plans, square footages, elevations, options, upgrades, landscaping, pol/spa, furnishings, appliances, and designer/decorator features and amenities. Not an offer or solicitation to sell real property may only be made and accepted at the sales center for individual Meritage Homes communities. See sales associate for details. Meritage Homes Corporation. All rights reserved.