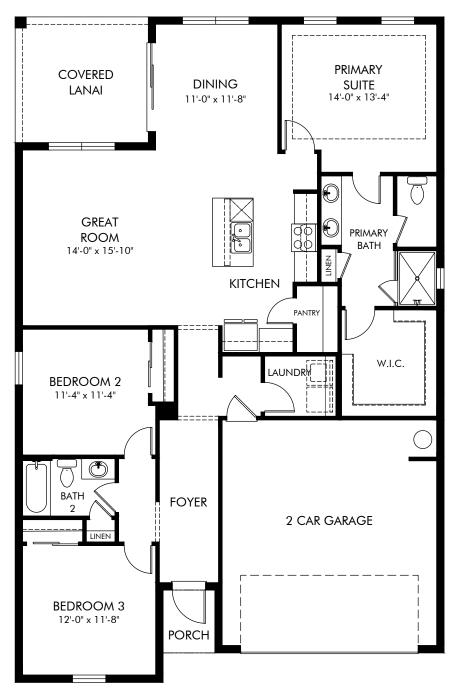

Brystol at Wylder - Reserve Series | Bergamo Approx. 1,654 sq. ft. | 3 Bed | 2 Bath | 2 Car Garage | 1 Story

REV 06/22

Any floorplan and/or elevation rendering is an artist's conceptual rendering intended to provide a general overview, but any such rendering does not constitute actual plans and specifications for any home. Renderings and pictures are representative and may depict floorplans, elevations, options, upgrades, landscaping, and other features and amenities that are not included as part of all homes and/or may not be available for all lots and/or in all communities. Renderings may not be drawn to scale. Square footalages and dimensions are approximate and may vary in construction and depending on the standard of measurement used, engineering and municipal requirements, or other site-specific conditions. Homes may be constructed with a floorplan that is the reverse of the floorplan rendering. Plans are copyrighted and/or otherwise subject to intellectual property rights of Meritage and/or others and cannot be reproduced or copied without Meritage's prior written consent. Plans and specifications, home features, and community information are subject to change, and homes to prior sale, at any time without notice or obligation. Pictures and other promotional materials are representative and may depict or contain floor plans, square footages, elevations, options, upgrades, landscaping, pool/spa, furnishings, appliances, and designer/decorator features and amenities that are not included as part of the home and/or may not be available in all communities. Not an offer or solicitation to sell real property. Offers to sell real property may only be made and accepted at the sales center for individual Meritage Homes Corporation. ©2023 Adertage Homes Corporation. All rights reserved.