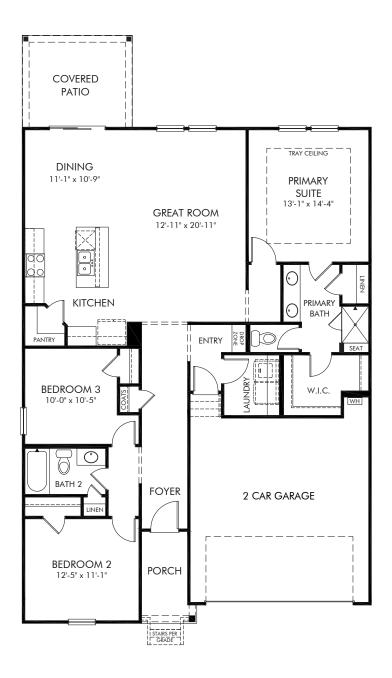

Nelson's Creek | Buchanan/441L Approx. 1,542 sq. ft. | 3 Bed | 2 Bath | 2 Car Garage | 1 Story

Any floorplan and/or elevation rendering is an artist's conceptual rendering intended to provide a general overview, but any such rendering does not constitute actual plans and specifications for any home. Renderings and pictures are representative and may depict floorplans, elevations, options, upgrades, landscaping, and other features and amenities that are not included as part of all homes and/or may not be available for all lots and/or in all communities. Renderings may not be drawn to scale. Square footalges and dimensions are approximate and may vary in construction and depending on the standard of measurement used, engineering and municipal requirements, or other site-specific conditions. Homes may be constructed with a floorplan that is the reverse of the floorplan rendering. Plans are copyrighted and/or otherwise subject to intellectual property rights of Meritage and/or others and cannot be reproduced or copied without Meritage's prior written consent. Plans and specifications, home features, and community information are subject to change, and homes to prior sale, at any time without notice or obligation. Pictures and other promotional materials are representative and may depict or contain floor plans, square footages, elevations, options, upgrades, landscaping, pool/spa, furnishings, appliances, and designer/decorator features and amenities that are not included as part of the home and/or may not be available in all communities. Not an offer or solicitation to sell real property. Offers to sell real property may only be made and accepted at the sales canter for individual Meritage Homes Corporation. ©2024 Meritage Homes Corporation, All rights reserved.