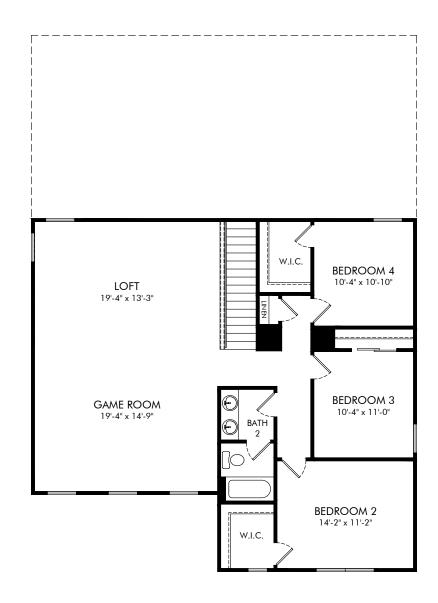

Legends Preserve - Signature Series | San Marino | Second Floor Approx. 2,830 sq. ft. | 4 Bed | 2.5 Bath | 2 Car Garage | 2 Story

FLEX LIVING OPTIONS: Opt. Primary Bath, Opt. Bedroom 5 & Bath 3, Opt. Covered Lanai 2

Any floorplan and/or elevation rendering is an artist's conceptual rendering intended to provide a general overview, but any such rendering does not constitute actual plans and specifications for any home. Renderings and pictures are representative and may depict floorplans, elevations, options, upgrades, landscaping, and other features and amenities that are not included as part of all homes and/or may vary in construction and depending on the standard of measurement used, engineering and may vary in construction and depending on the standard of measurement used, engineering and municipal requirements, or other site-specific conditions. Homes may be constructed with a floorplan that is the reverse of the floorplan rendering. Plans are copyrighted and/or otherwise subject to intellectual property rights of Meritage and/or others and cannot be reproduced or copied without Meritage's prior written consent. Plans and specifications, home features, and community information are subject to change, and homes to prior sale, at any time without notice or obligation. Pictures and other promotional materials are representative and may depict or contain floor plans, square footages, elevations, options, upgrades, landscaping, pool/spa, furnishings, appliances, and designer/decorator features and amenities that are not included as part of the home and/or may not be available in all communities. Not an offer or solicitation to sell real property. Offers to sell real property may only be made and accepted at the restance of Meritage Homes Corporation. ©2024 Meritage Homes Corporation. All rights reserved.