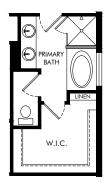

OPT. PRIMARY BATH

OPT. COVERED LANAI 2

OPT. BEDROOM 5 & BATH 3

Legends Preserve - Signature Series | San Marino | Options Approx. 2,830 sq. ft. | 4 Bed | 2.5 Bath | 2 Car Garage | 2 Story

FLEX LIVING OPTIONS: Opt. Primary Bath, Opt. Bedroom 5 & Bath 3, Opt. Covered Lanai 2

Any floorplan and/or elevation rendering is an artist's conceptual rendering intended to provide a general overview, but any such rendering does not constitute actual plans and specifications for any home. Renderings and pictures are representative and may depict floorplans, elevations, options, upgrades, landscaping, and other features and amenities that are not included as part of all homes and/or may not be available for all lots and/or in all communities. Renderings may not be drawn to scales. Square footalges and dimensions are approximate and may vary in construction and depending on the standard of measurement used, engineering and menicipal requirements, or other site-specific conditions. Homes may be constructed with a floorplan that is the reverse of the floorplan rendering. Plans are copyrighted and/or otherwise subject to intellectual property rights of Meritage and/or others and cannot be reproduced or copied without Meritage's prior written consent. Plans and specifications, home features, and community information are subject to change, and homes to prior sale, at any time without notice or obligation. Pictures and other promotional materials are representative and may depict or contain floor plans, square footages, elevations, options, upgrades, landscaping, pool/spa, furnishings, appliances, and designer/decorator features and amenities that are not included as part of the home and/or may not be available in all communities. See sales associate for details. Meritage Homes Corporation. ©2024 Meritage Homes Corporation. All rights reserved.