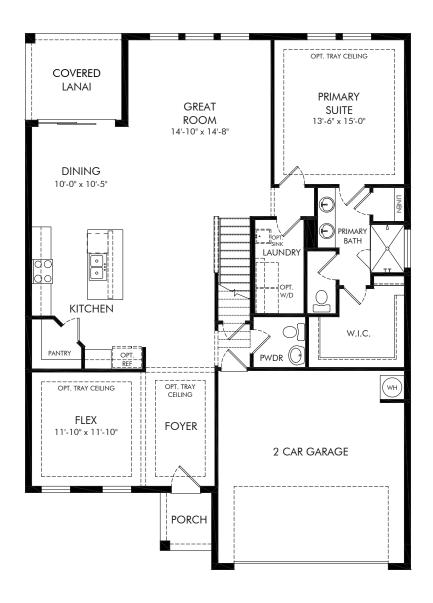

Legends Preserve - Signature Series | San Marino | First Floor Approx. 2,830 sq. ft. | 4 Bed | 2.5 Bath | 2 Car Garage | 2 Story

FLEX LIVING OPTIONS: Opt. Primary Bath, Opt. Bedroom 5 & Bath 3, Opt. Covered Lanai 2

Any floorplan and/or elevation rendering is an artist's conceptual rendering intended to provide a general overview, but any such rendering does not constitute actual plans and specifications for any home. Renderings and pictures are representative and may depict floorplans, elevations, options, upgrades, landscaping, and other features and amenities that are not included as part of all homes and/or may vary in construction and depending on the standard of measurement used, engineering and may vary in construction and depending on the standard of measurement used, engineering and municipal requirements, or other site-specific conditions. Homes may be constructed with a floorplan that is the reverse of the floorplan rendering. Plans are copyrighted and/or otherwise subject to intellectual property rights of Meritage and/or others and cannot be reproduced or copied without Meritage's prior written consent. Plans and specifications, home features, and community information are subject to change, and homes to prior sale, at any time without notice or obligation. Pictures and other promotional materials are representative and may depict or contain floor plans, square footages, elevations, options, upgrades, landscaping, pool/spa, furnishings, appliances, and designer/decorator features and amenities that are not included as part of the home and/or may not be available in all communities. Not an offer or solicitation to sell real property. Offers to sell real property may only be made and accepted at the restance of Meritage Homes Corporation. ©2024 Meritage Homes Corporation. All rights reserved.