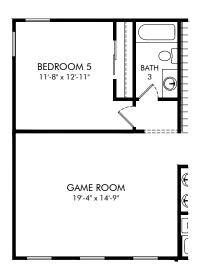

Legends Preserve - Signature Series | San Marino | Second Floor Approx. 2,830 sq. ft. | 4 Bed | 2.5 Bath | 2 Car Garage | 2 Story

FLEX LIVING OPTIONS: Opt. Primary Bath, Opt. Bedroom 5 & Bath 3, Opt. Covered Lanai 2

Any floorplan and/or elevation rendering is an artist's conceptual rendering intended to provide a general overview, but any such rendering does not constitute actual plans and specifications for any home. Renderings and pictures are representative and may depict floorplans, elevations, options, upgrades, landscaping, and other features and amenities that are not included as part of all homes and/or may vary in construction and depending on the standard of measurement used, engineering and may vary in construction and depending on the standard of measurement used, engineering and municipal requirements, or other site-specific conditions. Homes may be constructed with a floorplan that is the reverse of the floorplan rendering. Plans are copyrighted and/or otherwise subject to intellectual property rights of Meritage and/or others and cannot be reproduced or copied without Meritage's prior written consent. Plans and specifications, home features, and community information are subject to change, and homes to prior sale, at any time without notice or obligation. Pictures and other promotional materials are representative and may depict or contain floor plans, square footages, elevations, options, upgrades, landscaping, pool/spa, furnishings, appliances, and designer/decorator features and amenities that are not included as part of the home and/or may not be available in all communities. Not an offer or solicitation to sell real property. Offers to sell real property may only be made and accepted at the restance of Meritage Homes Corporation. ©2024 Meritage Homes Corporation. All rights reserved.