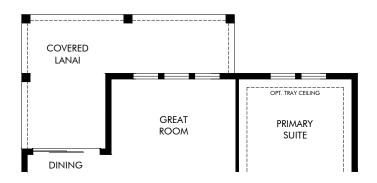

Legends Preserve - Signature Series | San Marino | First Floor Approx. 2,830 sq. ft. | 4 Bed | 2.5 Bath | 2 Car Garage | 2 Story

FLEX LIVING OPTIONS: Opt. Primary Bath, Opt. Bedroom 5 & Bath 3, Opt. Covered Lanai 2

Any floorplan and/or elevation rendering is an artist's conceptual rendering intended to provide a general overview, but any such rendering does not constitute actual plans and specifications for any home. Renderings and pictures are representative and may depict floorplans, elevations, options, upgrades, landscaping, and other features and amenities that are not included as part of all homes and/or may vary in construction and depending on the standard of measurement used, engineering and may vary in construction and depending on the standard of measurement used, engineering and municipal requirements, or other site-specific conditions. Homes may be constructed with a floorplan that is the reverse of the floorplan rendering. Plans are copyrighted and/or otherwise subject to intellectual property rights of Meritage and/or others and cannot be reproduced or copied without Meritage's prior written consent. Plans and specifications, home features, and community information are subject to change, and homes to prior sale, at any time without notice or obligation. Pictures and other promotional materials are representative and may depict or contain floor plans, square footages, elevations, options, upgrades, landscaping, pool/spa, furnishings, appliances, and designer/decorator features and amenities that are not included as part of the home and/or may not be available in all communities. Not an offer or solicitation to sell real property. Offers to sell real property may only be made and accepted at the restance of Meritage Homes Corporation. ©2024 Meritage Homes Corporation. All rights reserved.