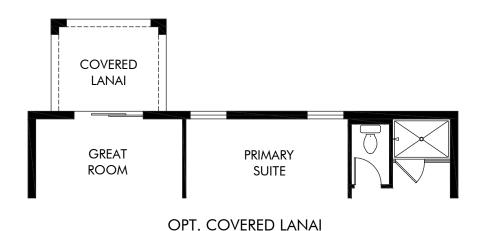

Hamilton Bluff - Signature Series | Daphne | Options Approx. 1,695 sq. ft. | 3 Bed | 2 Bath | 2 Car Garage | 1 Story

FLEX LIVING OPTIONS: Covered Lanai

Any floorplan and/or elevation rendering is an artist's conceptual rendering intended to provide a general overview, but any such rendering does not constitute actual plans and specifications for any home. Renderings and pictures are representative and may depict floorplans, elevations, options, upgrades, landscaping, and other features and amenities that are not included as part of all homes and/or may not be available for all lots and/or in all communities. Renderings may not be drawn to scales. Square footalages and dimensions are approximate and may vary in construction and depending on the standard of measurement used, engineering and municipal requirements, or other site-specific conditions. Homes may be constructed with a floorplan that is the reverse of the floorplan rendering. Plans are copyrighted and/or otherwise subject to intellectual property rights of Meritage and/or others and cannot be reproduced or copied without Meritage's prior written consent. Plans and specifications, home features, and community information are subject to change, and homes to prior sale, at any time without notice or obligation. Pictures and other promotional materials are representative and may depict or contain floor plans, square footages, elevations, options, upgrades, landscaping, pool/spa, furnishings, appliances, and designer/decorator features and amenities that are not included as part of the home and/or may not be available in all communities. Not an offer or solicitation to sell real property. Offers to sell real property may only be made and accepted at the sales center for individual Meritage Homes Corporation. ©2025 Meritage Homes Corporation. All rights reserved.