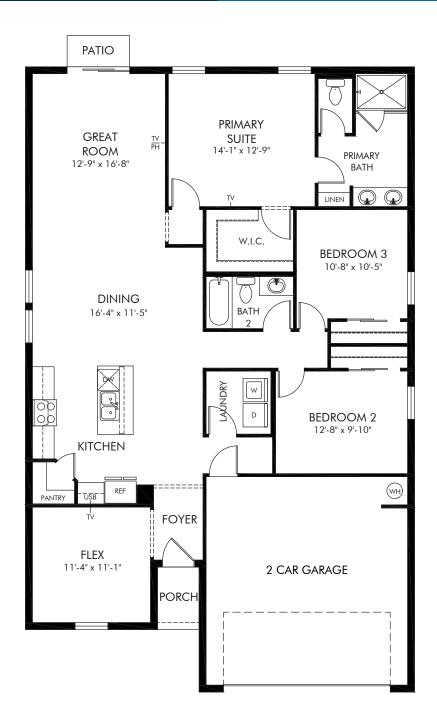

Hamilton Bluff - Signature Series | Daphne Approx. 1,695 sq. ft. | 3 Bed | 2 Bath | 2 Car Garage | 1 Story

FLEX LIVING OPTIONS: Covered Lanai

Any floorplan and/or elevation rendering is an artist's conceptual rendering intended to provide a general overview, but any such rendering does not constitute actual plans and specifications for any home. Renderings and pictures are representative and may depict floorplans, elevations, options, upgrades, landscaping, and other features and amenities that are not included as part of all homes and/or may not be available for all lots and/or in all communities. Renderings may not be drawn to scale. Square footalges and dimensions are approximate and may vary in construction and depending on the standard of measurement used, engineering and municipal requirements, or other site-specific conditions. Homes may be constructed with a floorplan that is the reverse of the floorplan rendering. Plans are copyrighted and/or otherwise subject to intellectual property rights of Meritage and/or others and cannot be reproduced or copied without Meritage's prior written consent. Plans and specifications, home features, and community information are subject to change, and homes to prior sale, at any time without notice or obligation. Pictures and other promotional materials are representative and may depict or contain floor plans, square footages, elevations, options, upgrades, landscaping, pool/spa, furnishings, appliances, and designer/decorator features and amenities that are not included as part of the home and/or may not be available in all communities. Not an offer or solicitation to sell real property. Offers to sell real property may only be made and accepted at the sales canter for individual Meritage Homes Corporation. ©2025 Meritage Homes Corporation. All rights reserved.