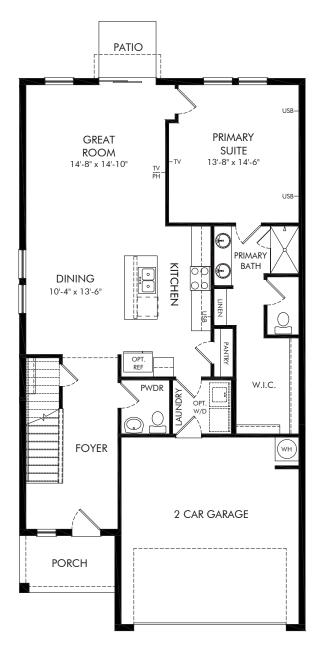

### Hammock Reserve - Classic Series | Yellowstone | First Floor Approx. 2,168 sq. ft. | 4 Bed | 2.5 Bath | 2 Car Garage | 2 Story

REV 08/20

#### FLEX LIVING OPTIONS: Opt. Covered Lanai

Any floorplan and/or elevation rendering is an artist's conceptual rendering intended to provide a general overview, but any such rendering does not constitute actual plans and specifications for any home. Renderings and pictures are representative and may depict floorplans, elevations, options, upgrades, landscaping, and other features and amenities that are not included as part of all homes and/or may not be available for all lots and/or in all communities. Renderings may not be drawn to scale. Square footages and dimensions are approximate and may vary in construction and depending on the standard of measurement used, engineering and municipal requirements, or other site-specific conditions. Homes may be constructed with a floorplan that is the reverse of the floorplan rendering. Plans are copyrighted and/or otherwise subject to intellectual property rights of Meritage and/or others and cannot be reproduced or copied without Meritage's prior written consent. Plans and specifications, home features, and other menulty information are subject to change, and homes to prior sale, at any time without notice or obligation. Pictures and other promotional materials are representative and may depict or contain floor plans, square footages, elevations, options, upgrades, landscaping, pool/spa, furnishings, appliances, and designer/decorator features and amenities that are not included as part of the home and/or may not be available in all communities. Not an offer or solicitation to sell real property. Offers to sell real property may only be made and accepted at the sales center for individual Meritage Homes Songate Homes Corporation. @2023 Meritage Homes Corporation. Meritage Homes Corporation. Mirght sensered.