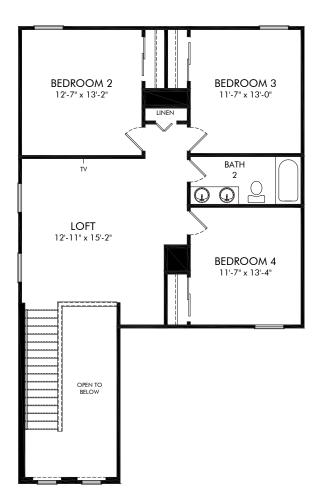

#### Hammock Reserve - Classic Series | Yellowstone | Second Floor Approx. 2,168 sq. ft. | 4 Bed | 2.5 Bath | 2 Car Garage | 2 Story

## FLEX LIVING OPTIONS: Opt. Covered Lanai

Any floorplan and/or elevation rendering is an artist's conceptual rendering intended to provide a general overview, but any such rendering does not constitute actual plans and specifications for any home. Renderings and pictures are representative and may depict floorplans, elevations, options, upgrades, landscaping, and other features and amenities that are not included as part of all homes and/or may not be available for all lots and/or in all communities. Renderings may not be drawn to scale. Square footages and dimensions are approximate and may vary in construction and depending on the standard of measurement used, engineering and municipal requirements, or other site-specific conditions. Homes may be constructed with a floorplan that is the reverse of the floorplan rendering. Plans are copyrighted and/or otherwise subject to intellectual property rights of Meritage and/or others and cannot be reproduced or copied without Meritage's prior written consent. Plans and specifications, home features, and other promotional materials are representative and may depict or contain floor plans, square footages, elevations, options, upgrades, landscaping, pool/spa, furnishings, appliances, and designer/decorator features and amenities. Not an offer or solicitation to sell real property. Offers to sell real property may only be made and accepted at the sales center for individual Meritage Homes Sorporation. ©2023 Meritage Homes Corporation. All rights reserved.