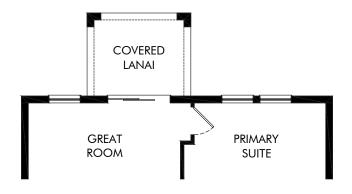

LIFE. BUILT. BETTER.

OPT. COVERED LANAI

#### Hammock Reserve - Classic Series | Yellowstone | Options Approx. 2,168 sq. ft. | 4 Bed | 2.5 Bath | 2 Car Garage | 2 Story

## FLEX LIVING OPTIONS: Opt. Covered Lanai

Any floorplan and/or elevation rendering is an artist's conceptual rendering intended to provide a general overview, but any such rendering does not constitute actual plans and specifications for any home. Renderings and pictures are representative and may depict floorplans, elevations, options, upgrades, landscaping, and other features and amenities that are not included as part of all homes and/or may not be available for all lots and/or in all communities. Renderings may not be drawn to scale. Square footages and dimensions are approximate and may vary in construction and depending on the standard of measurement used, engineering and municipal requirements, or other site-specific conditions. Homes may be constructed with a floorplan the trane or copyrighted and/or otherwise subject to intellectual property rights of Meritage and/or others and cannot be reproduced or copied without Meritage's prior written consent. Plans and specifications, home features, and community information are subject to change, and homes to prior sale, at any time without notice or obligation. Pictures and other promotional materials are representative and may depict or contain floor plans, square footages, elevations, options, upgrades, landscaping, pool/spa, trunistings, appliances, and designer/decorator features and amenities that are not included as part of the home and/or may not be available in all communities. Not an offer or solicitation to sell real property. Offers to sell real property may only be made and accepted at the sales center for individual Meritage Homes communities. See sales associate for details. Meritage Homes Corporation. Ming Homes Corporation. Ming Homes Corporation. Ming Homes Corporation.