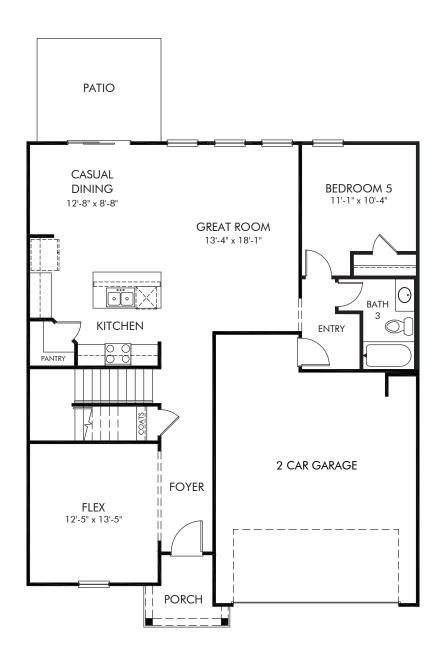

Chatham Forest | Chatham/Plan 451 | First Floor Approx. 2,674 sq. ft. | 5 Bed | 3 Bath | 2 Car Garage | 2 Story

REV 03/2023

Any floorplan and/or elevation rendering is an artist's conceptual rendering intended to provide a general overview, but any such rendering does not constitute actual plans and specifications for any home. Renderings and pictures are representative and may depict floorplans, elevations, options, upgrades, landscaping, and other features and amenities that are not included as part of all homes and/or may not be available for all lots and/or in all communities. Renderings may not be drawn to scales. Square footalages and dimensions are approximate and may vary in construction and depending on the standard of measurement used, engineering and municipal requirements, or other site-specific conditions. Homes may be constructed with a floorplan that is the reverse of the floorplan rendering. Plans are copyrighted and/or otherwise subject to intellectual property rights of Meritage and/or others and cannot be reproduced or copied without Meritage's prior written consent. Plans and specifications, home features, and community information are subject to change, and homes to prior sale, at any time without notice or obligation. Pictures and other promotional materials are representative and may depict or contain floor plans, square footages, elevations, options, upgrades, landscaping, pool/spa, furnishings, appliances, and designer/decorator features and amenities that are not included as part of the home and/or may not be available in all communities. Not an offer or solicitation to sell real property. Offers to sell real property may only be made and accepted at the sales center for individual Meritage Homes Corporation. ©2023 Meritage Homes Corporation. All rights reserved.