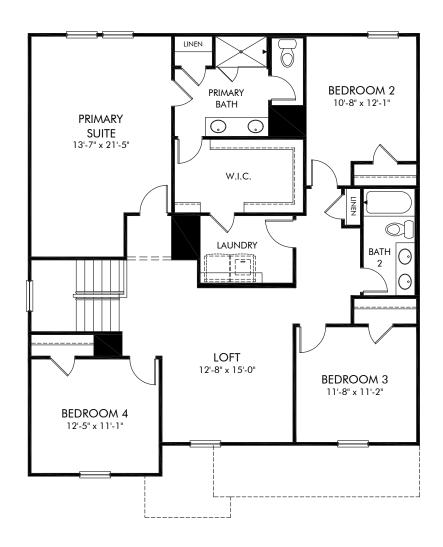

Chatham Forest | Chatham/Plan 451 | Second Floor Approx. 2,674 sq. ft. | 5 Bed | 3 Bath | 2 Car Garage | 2 Story

Any floorplan and/or elevation rendering is an artist's conceptual rendering intended to provide a general overview, but any such rendering does not constitute actual plans and specifications for any home. Renderings and pictures are representative and may depict floorplans, elevations, options, upgrades, landscaping, and other features and amenities that are not included as part of all homes and/or may not be available for all lots and/or in all communities. Renderings may not be drawn to scale. Square footages and dimensions are approximate and may vary in construction and depending on the standard of measurement used, engineering and municipal requirements, or other site-specific conditions. Homes may be constructed with a floorplan that is the reverse of the floorplan rendering. Plans are copyrighted and/or otherwise subject to intellectual property rights of Meritage and/or others and cannot be reproduced or copied without Meritage's prior written consent. Plans and specifications, home features, and community information are subject to change, and homes to prior sale, at any time without notice or obligation. Pictures and other promotional materials are representative and may depict or contain floor plans, square footages, elevations, options, upgrades, landscaping, pool/spa, furnishings, appliances, and designer/decorator features and amenities that are not included as part of the home and/or may not be available in all communities. Not an offer or solicitation to sell real property. Offers to sell real property may only be made and accepted at the sales center for individual Meritage Homes Corporation. ©2023 Meritage Homes Corporation. If plants reserved.