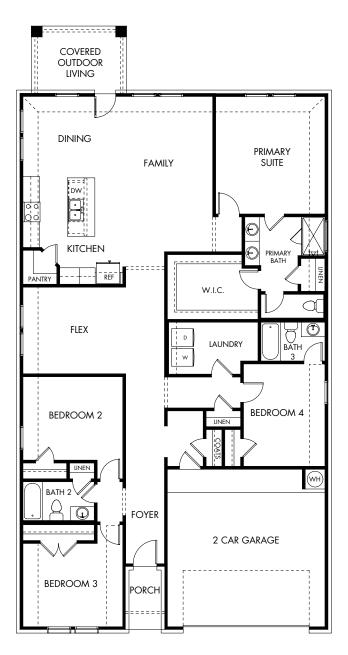

## Lakeside Meadows | The Henderson | Plan C404 Approx. 2,202 sq. ft. | 4 Bed | 3 Bath | 2 Car Garage | 1 Story

Any floorplan and/or elevation rendering is an artist's conceptual rendering intended to provide a general overview, but any such rendering does not constitute actual plans and specifications for any home. Renderings and pictures are representative and may depict floorplans, elevations, options, upgrades, landscaping, and other features and amenities that are not included as part of all homes and/or may not be available for all lots and/or in all communities. Renderings may not be drawn to scale. Square footages and dimensions are approximate and may vary in construction and depending on the standard of measurement used, engineering and municipal requirements, or other site-specific conditions. Homes may be constructed with a floorplan that is the reverse of the floorplan rendering. Plans are copyrighted and/or otherwise subject to intellectual property rights of Meritage and/or others and cannot be reproduced or copied without Meritage's prior written consent. Plans and specifications, home features, and other promotional materials are representative and may depict or contain floor plans, square footages, elevations, options, upgrades, landscaping, pool/spa, furnishings, appliances, and designer/decorator features and amenities. Not an offer or solicitation to sell real property. Offers to sell real property may only be made and accepted at the sales center for individual Meritage Homes Sorporation. ©2024 Meritage Homes Corporation. All rights reserved.