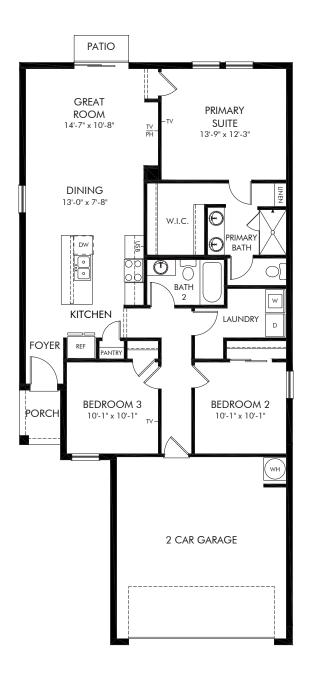

Wynnstone - Classic Series | Denali Approx. 1,269 sq. ft. | 3 Bed | 2 Bath | 2 Car Garage | 1 Story

FLEX LIVING OPTIONS: Covered Lanai

Any floorplan and/or elevation rendering is an artist's conceptual rendering intended to provide a general overview, but any such rendering does not constitute actual plans and specifications for any home. Renderings and pictures are representative and may depict floorplans, elevations, options, upgrades, landscaping, and other features and amenities that are not included as part of all homes and/or may not be available for all lots and/or in all communities. Renderings may not be drawn to scale. Square footalges and dimensions are approximate and may vary in construction and depending on the standard of measurement used, engineering and municipal requirements, or other site-specific conditions. Homes may be constructed with a floorplan that is the reverse of the floorplan rendering. Plans are copyrighted and/or otherwise subject to intellectual property rights of Meritage and/or others and cannot be reproduced or copied without Meritage's prior written consent. Plans and specifications, home features, and community information are subject to change, and homes to prior sale, at any time without notice or obligation. Pictures and other promotional materials are representative and may depict or contain floor plans, square footages, elevations, options, upgrades, landscaping, pool/spa, furnishings, appliances, and designer/decorator features and amenities that are not included as part of the home and/or may not be available in all communities. Not an offer or solicitation to sell real property. Offers to sell real property may only be made and accepted at the sales canter for individual Meritage Homes Corporation. ©2025 Meritage Homes Corporation. All rights reserved.