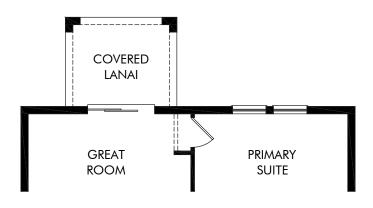

OPT. COVERED LANAI

Wynnstone - Classic Series | Denali | Options Approx. 1,269 sq. ft. | 3 Bed | 2 Bath | 2 Car Garage | 1 Story

FLEX LIVING OPTIONS: Covered Lanai

Any floorplan and/or elevation rendering is an artist's conceptual rendering intended to provide a general overview, but any such rendering does not constitute actual plans and specifications for any home. Renderings and pictures are representative and may depict floorplans, elevations, options, upgrades, landscaping, and other features and amenities that are not included as part of all homes and/or may not be available for all lots and/or in all communities. Renderings may not be drawn to scales. Square footalages and dimensions are approximate and may vary in construction and depending on the standard of measurement used, engineering and municipal requirements, or other site-specific conditions. Homes may be constructed with a floorplan that is the reverse of the floorplan rendering. Plans are copyrighted and/or otherwise subject to intellectual property rights of Meritage and/or others and cannot be reproduced or copied without Meritage's prior written consent. Plans and specifications, home features, and community information are subject to change, and homes to prior sale, at any time without notice or obligation. Pictures and other promotional materials are representative and may depict or contain floor plans, square footages, elevations, options, upgrades, landscaping, pool/spa, furnishings, appliances, and designer/decorator features and amenities that are not included as part of the home and/or may not be available in all communities. Not an offer or solicitation to sell real property. Offers to sell real property may only be made and accepted at the sales center for individual Meritage Homes Corporation. ©2025 Meritage Homes Corporation. All rights reserved.