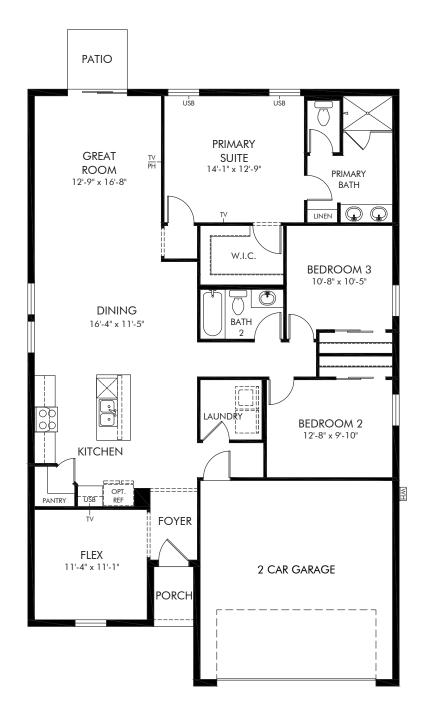

## The Reserve at Twin Lakes | Daphne Approx. 1,695 sq. ft. | 3 Bed | 2 Bath | 2 Car Garage | 1 Story

REV 09/23

Any floorplan and/or elevation rendering is an artist's conceptual rendering intended to provide a general overview, but any such rendering does not constitute actual plans and specifications for any home. Renderings and pictures are representative and may depict floorplans, elevations, options, upgrades, landscaping, and other features and amenities that are not included as part of all homes and/or may not be available for all lots and/or in all communities. Renderings may not be drawn to scale. Square footages and dimensions are approximate and may vary in construction and depending on the standard of measurement used, engineering and mentical requirements, or other site-specific conditions. Homes may be constructed with a floorplan that is the reverse of the floorplan rendering. Plans are copyrighted and/or otherwise subject to intellectual property rights of Meritage and/or others and cannot be reproduced or copied without Meritage's prior written consent. Plans and specifications, home features, and community information are subject to change, and homes to prior sale, at any time without notice or obligation. Pictures and other promotional materials are representative and may depict or contain floor plans, square footages, elevations, options, upgrades, landscaping, pool/spa, furnishings, appliances, and designer/decorator features and amenities that are not included as part of the home and/or may not be available in all communities. Not an offer or solicitation to sell real property. Offers to sell real property may only be made and accepted at the sales center for individual Meritage Homes Corporation. ©2023 Meritage Homes Corporation, All rights reserved.