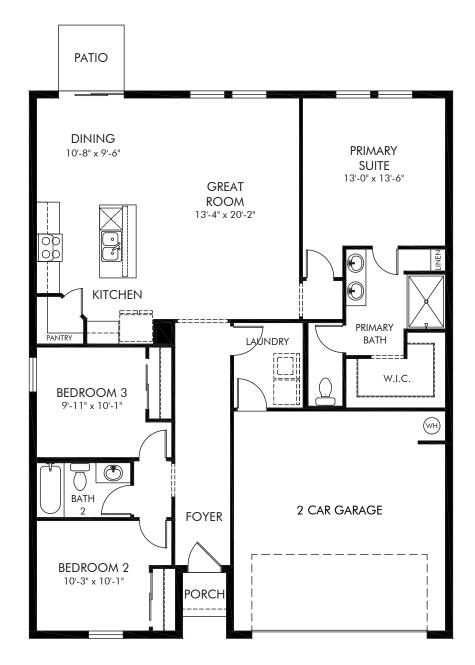

## Benton Hills - Classic Series | Bluebell Approx. 1,491 sq. ft. | 3 Bed | 2 Bath | 2 Car Garage | 1 Story

## FLEX LIVING OPTIONS: Covered Lanai

Any floorplan and/or elevation rendering is an artist's conceptual rendering intended to provide a general overview, but any such rendering does not constitute actual plans and specifications for any home. Renderings and pictures are representative and may depict floorplans, elevations, options, upgrades, landscaping, and other features and amenities that are not included as part of all homes and/or may not be available for all lots and/or in all communities. Renderings may not be drawn to scale. Square footages and dimensions are approximate and may vary in construction and depending on the standard of measurement used, engineering and municipal requirements, or other site-specific conditions. Homes may be constructed with a floorplan the trane or opyrighted and/or otherwise subject to intellectual property rights of Meritage and/or others and cannot be reproduced or copied without Meritage's prior written consent. Plans and specifications, home features, and community information are subject to change, and homes to prior sale, at any time without notice or obligation. Pictures and other promotional materials are representative and may depict or contain floor plans, square footages, elevations, options, upgrades, landscaping, pool/spa, trunishings, appliances, and designer/decorator features and amenities that are not included as part of the home and/or may not be available in all communities. Not an offer or solicitation to sell real property. Offers to sell real property may only be made and accepted at the sales center for individual Meritage Homes Compration. @DOX Meritage Homes Corporation. Meritage Homes Corporation. Meritage Homes Corporation. Mirghts reserved.