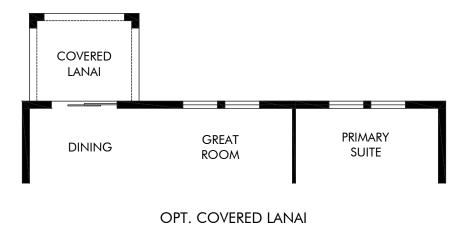

## Benton Hills - Classic Series | Bluebell | Options Approx. 1,491 sq. ft. | 3 Bed | 2 Bath | 2 Car Garage | 1 Story

## FLEX LIVING OPTIONS: Covered Lanai

Any floorplan and/or elevation rendering is an artist's conceptual rendering intended to provide a general overview, but any such rendering does not constitute actual plans and specifications for any home. Renderings and pictures are representative and may depict floorplans, elevations, options, upgrades, landscaping, and other features and amenities that are not included as part of all homes and/or may not be available for all lots and/or in all communities. Renderings may not be drawn to scale. Square footages and dimensions are approximate and may vary in construction and depending on the standard of measurement used, engineering and municipal requirements, or other site-specific conditions. Homes may be constructed with a floorplan that is the reverse of the floorplan rendering. Plans are copyrighted and/or otherwise subject to intellectual property rights of Meritage and/or others and cannot be reproduced or copied without Meritage's prior written consent. Plans and specifications, home features, and community information are subject to change, and homes to prior sale, at any time without notice or obligation. Pictures and other promotional materials are representative and may depict or contain floor plans, square footages, elevations, options, upgrades, landscaping, pool/spa, furnitage, and designer/decorator features and amenities that are not included as part of the home and/or may not be available in all communities. Not an offer or solicitation to sell real property. Offers to sell real property may only be made and accepted at the sales center for individual Meritage Homes Son and Life. Built, Beult. Built, Beult. B