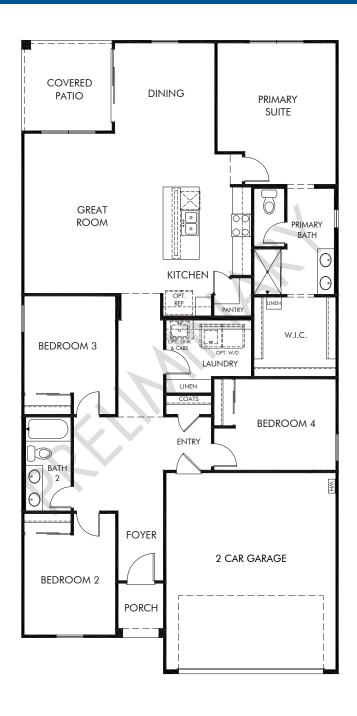

Bella Vista Trails - Estate Series | Mason Approx. 1,832 sq. ft. | 4 Bed | 2 Bath | 2 Car Garage | 1 Story

REV 02/23

Any floorplan and/or elevation rendering is an artist's conceptual rendering intended to provide a general overview, but any such rendering does not constitute actual plans and specifications for any home. Renderings and pictures are representative and may depict floorplans, elevations, options, upgrades, landscaping, and other features and amenities that are not included as part of all homes and/or may not be available for all lots and/or in all communities. Renderings may not be drawn to scale. Square footages and dimensions are approximate and may vary in construction and depending on the standard of measurement used, engineering and municipal requirements, or other site-specific conditions. Homes may be constructed with a floorplan that is the reverse of the floorplan rendering. Plans are copyrighted and/or otherwise subject to intellectual property rights of Meritage and/or others and cannot be reproduced or copied without Meritage's prior written consent. Plans and specifications, home features, and community information are subject to change, and homes to prior sale, at any time without notice or obligation. Pictures and other promotional materials are representative and may depict or contain floor plans, square footages, elevations, options, upgrades, landscaping, pool/spa, furnishings, appliances, and designer/decorator features and amenities that are not included as part of the home and/or may not be available in all communities. Not an offer or solicitation to sell real property. Offers to sell real property may only be made and accepted at the sales center for individual Meritage Homes Corporation. ©2022 Meritage Homes Corporation, All rights reserved.