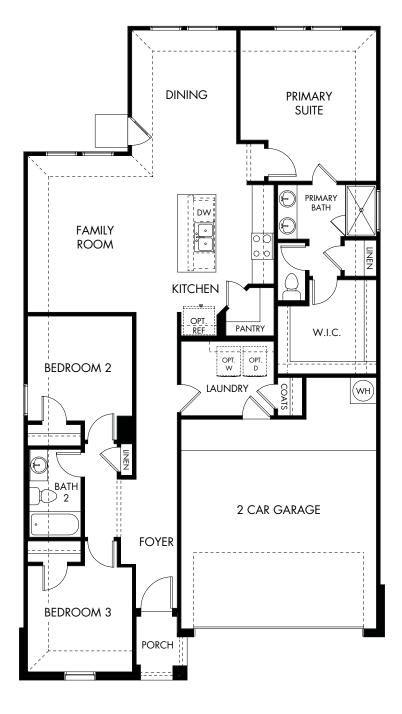

## The Briscoe/820 Approx. 1,522 sq. ft. | 3 Bed | 2 Bath | 2 Car Garage | 1 Story

Any floorplan and/or elevation rendering is an artist's conceptual rendering intended to provide a general overview, but any such rendering does not constitute actual plans and specifications for any home. Renderings and pictures are representative and may depict floorplans, elevations, options, upgrades, landscaping, and other features and amenities that are not included as part of all homes and/or may not be available for all lots and/or in all communities. Renderings may not be drawn to scale. Square footages and dimensions are approximate and may vary in construction and depending on the standard of measurement used, engineering and municipal requirements, or other site-specific conditions. Homes may be constructed with a floorplan that is the reverse of the floorplan rendering. Plans are copyrighted and/or otherwise subject to intellectual property rights of Meritage and/or others and cannot be reproduced or copied without Meritage's prior written consent. Plans and specifications, home features, and other promotional materials are representative and may depict or contain floor plans, square footages, elevations, options, upgrades, landscaping, pool/spa, furnishings, appliances, and designer/decorator features and amenities. Not an offer or solicitation to sell real property. Offers to sell real property may only be made and accepted at the sales center for individual Meritage Homes Sorporation. ©2024 Meritage Homes Corporation. All rights reserved.