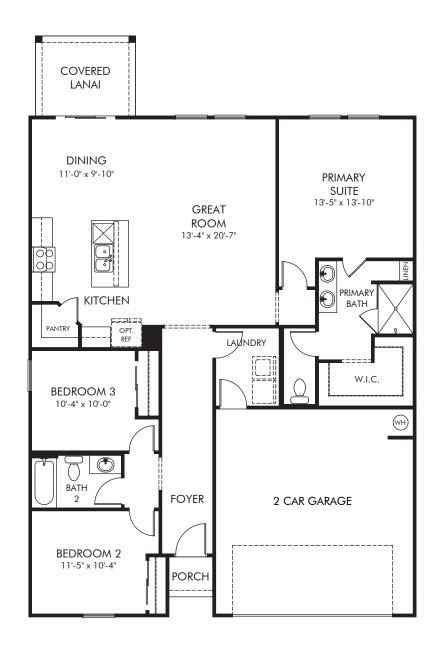

The Lakes at Bella Lago - Signature Series | Bluebell Approx. 1,491 sq. ft. | 3 Bed | 2 Bath | 2 Car Garage | 1 Story

REV 05/23

Any floorplan and/or elevation rendering is an artist's conceptual rendering intended to provide a general overview, but any such rendering does not constitute actual plans and specifications for any home. Renderings and pictures are representative and may depict floorplans, elevations, options, upgrades, landscaping, and other features and amenities that are not included as part of all homes and/or may not be available for all lots and/or in all communities. Renderings may not be drawn to scales. Square footalages and dimensions are approximate and may vary in construction and depending on the standard of measurement used, engineering and municipal requirements, or other site-specific conditions. Homes may be constructed with a floorplan that is the reverse of the floorplan rendering. Plans are copyrighted and/or otherwise subject to intellectual property rights of Meritage and/or others and cannot be reproduced or copied without Meritage's prior written consent. Plans and specifications, home features, and community information are subject to change, and homes to prior sale, at any time without notice or obligation. Pictures and other promotional materials are representative and may depict or contain floor plans, square footages, elevations, options, upgrades, landscaping, pool/spa, furnishings, appliances, and designer/decorator features and amenities that are not included as part of the home and/or may not be available in all communities. Not an offer or solicitation to sell real property. Offers to sell real property may only be made and accepted at the sales center for individual Meritage Homes Corporation. ©2023 Meritage Homes Corporation. All rights reserved.