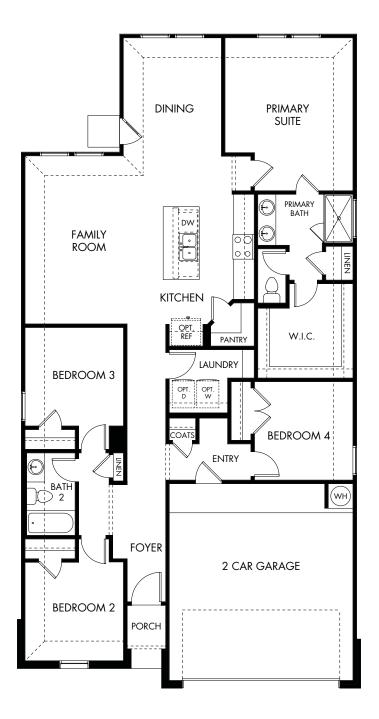

## Remington Ranch | The Callaghan | Plan 830 Approx. 1,688 sq. ft. | 4 Bed | 2 Bath | 2 Car Garage | 1 Story

Any floorplan and/or elevation rendering is an artist's conceptual rendering intended to provide a general overview, but any such rendering does not constitute actual plans and specifications for any home. Renderings and pictures are representative and may depict floorplans, elevations, options, upgrades, landscaping, and other features and amenities that are not included as part of all homes and/or may not be available for all lots and/or in all communities. Renderings may not be drawn to scale. Square footages and dimensions are approximate and may vary in constructed with a floorplan the drawn to scale. Square footages and dimensions are approximate and/or otherwise subject to intellectual property rights of Meritage and/or others and cannot be reproduced or copied without Meritage's prior written consent. Plans and specifications, home features, and other monunity information are subject to change, and homes to prior sale, at any time without notice or obligation. Pictures and other promotional materials are representative and may depict or conitain floor plans, square footages, elevations, options, upgrades, landscaping, pool/spa, furties, and designer/decorator features and amenities. Not an offer or solicitation to sell real property may not be available in all communities. Not an offer or solicitation to sell real property may only be made and accepted at the sales center for individual Meritage Homes Sorporation. Success for Meritage Homes Corporation. Success for Meritage Homes Corporation. Success for Meritage Homes Sorporation. Success for Meritage Homes Sorporation. Success for Meritage Homes Sorporation. Success for Meritage Homes Corporation. Success for Meritage Homes Corporation.