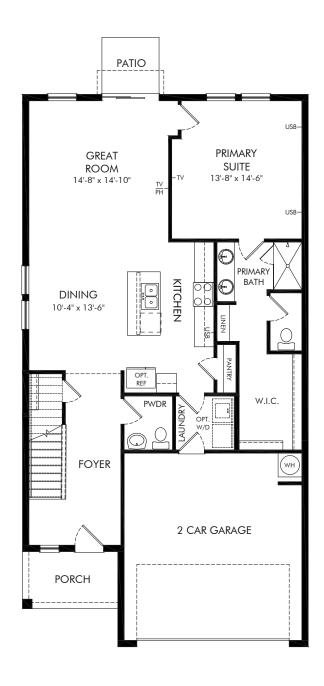

Bradbury Creek - Classic Series | Yellowstone | First Floor 2,168 sq. ft. | 4 Bed | 2.5 Bath | 2 Car Garage | 2 Story

REV 08/20

FLEX LIVING OPTIONS: Opt. Covered Lanai

Any floorplan and/or elevation rendering is an artist's conceptual rendering intended to provide a general overview, but any such rendering does not constitute actual plans and specifications for any home. Renderings and pictures are representative and may depict floorplans, elevations, options, upgrades, landscaping, and other features and amenities that are not included as part of all homes and/or may not be available for all lots and/or in all communities. Renderings may not be drawn to scale. Any provided dimensions are approximate and actual dimensions may vary. Homes may be constructed with a floorplan that is the reverse of the floorplan rendering. Plans are copyrighted and/or otherwise subject to intellectual property rights of Meritage and/or others and cannot be reproduced or copied without Meritage's prior written consent. Plans and specifications, home features, and community information are subject to change, and homes to prior sale, at any time without notice or obligation. Additionally, deviations and variations may exist in any constructed home, including, without limitation: (i) substitution of materials and equipment of substantially equal or better quality; (ii) minor style, lot orientation, and color changes; (iii) minor variances in square footage and in room and space dimensions, and in window, door, utility outlet, and other improvement locations; (ii) changes as may be required by any state, federal, county, or local governmental authority in order to accommodate requested selections and/or options; and (v) value engineering and field changes.