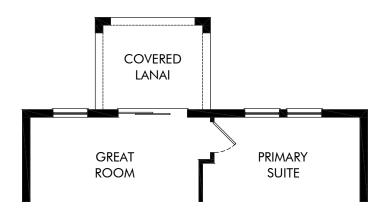

OPT. COVERED LANAI

Bradbury Creek - Classic Series | Yellowstone | Options 2,168 sq. ft. | 4 Bed | 2.5 Bath | 2 Car Garage | 2 Story

FLEX LIVING OPTIONS: Opt. Covered Lanai

Any floorplan and/or elevation rendering is an artist's conceptual rendering intended to provide a general overview, but any such rendering does not constitute actual plans and specifications for any home. Renderings and pictures are representative and may depict floorplans, elevations, options, upgrades, landscaping, and other features and amenities that are not included as part of all homes and/or may not be available for all lots and/or in all communities. Renderings may not be drawn to scale. Any provided dimensions are approximate and actual dimensions may vary. Homes may be constructed with a floorplan that is the reverse of the floorplan rendering. Plans are copyrighted and/or otherwise subject to intellectual property rights of Meritage and/or others and cannot be reproduced or copied without Meritage's prior written consent. Plans and specifications, home features, and community information are subject to change, and homes to prior sale, at any time without notice or obligation. Additionally, deviationally, deviationally, deviations and variations may exist in any constructed home, including, without limitation: (i) substitution of materials and equipment of substantially equal or better quality; (ii) minor style, lot orientation, and color changes; (iii) minor variances in square footage and in room and space dimensions, and in window, door, utility outlet, and other improvement locations; (iv) changes as may be required by any state, federal, county, or local governmental authority in order to accommodate requested selections and/or options; and (iv) value engineering and field changes.