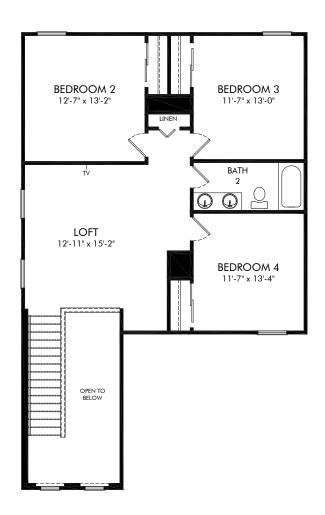

Bradbury Creek - Classic Series | Yellowstone | Second Floor 2,168 sq. ft. | 4 Bed | 2.5 Bath | 2 Car Garage | 2 Story

FLEX LIVING OPTIONS: Opt. Covered Lanai

Any floorplan and/or elevation rendering is an artist's conceptual rendering intended to provide a general overview, but any such rendering does not constitute actual plans and specifications for any home. Renderings and pictures are representative and may depict floorplans, elevations, options, upgrades, landscaping, and other features and amenities that are not included as part of all homes and/or may not be available for all lots and/or in all communities. Renderings may not be drawn to scale. Any provided dimensions are approximate and actual dimensions may vary. Homes may be constructed with a floorplan that is the reverse of the floorplan rendering. Plans are copyrighted and/or otherwise subject to intellectual property rights of Meritage and/or others and cannot be reproduced or copied without Meritage's prior written consent. Plans and specifications, home features, and community information are subject to change, and homes to prior sale, at any time without notice or obligation. Additionally, deviations and variations may exist in any constructed home, including, without limitation: (i) substitution of materials and equipment of substantially equal or better quality; (ii) minor style, lot orientation, and color changes; (iii) minor variances in square footage and in room and space dimensions, and in window, door, utility outlet, and other improvement locations; (ii) changes as may be required by any state, federal, county, or local governmental authority in order to accommodate requested selections and/or options; and (v) value engineering and field changes.