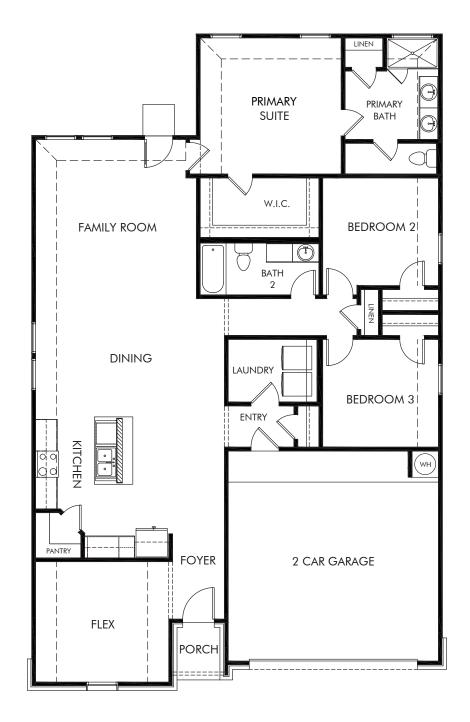

## Scenic Crest - Classic Series | The Oleander | Plan C401 1,831 sq. ft. | 3 Bed | 2 Bath | 2 Car Garage | 1 Story

REV 06/20 SAN LN

Any floorplan and/or elevation rendering is an artist's conceptual rendering intended to provide a general overview, but any such rendering does not constitute actual plans and specifications for any home. Renderings and pictures are representative and may depict floorplans, elevations, options, upgrades, landscaping, and other features and amenities that are not included as part of all homes and/or may not be available for all lots and/or in all communities. Renderings may not be drawn to scale. Any provided dimensions are approximate and actual dimensions may vary. Homes may be constructed with a floorplan that is the reverse of the floorplan rendering. Plans are copyrighted and/or otherwise subject to intellectual property rights of Meritage and/or others and cannot be reproduced or copied without Meritage's prior written consent. Plans and specifications, home features, and community information are subject to change, and homes to prior sale, at any time without notice or obligation. Additionally, deviationally, deviationally, deviations and variations may exist in any constructed home, including, without limitation: (i) substitution of materials and equipment of substantially equal or better quality; (ii) minor style, lot orientation, and color changes; (iii) minor variances in square footage and in room and space dimensions, and in window, door, utility outlet, and other improvement locations; (iv) changes as may be required by any state, federal, county, or local governmental authority in order to accommodate requested selections and/or options; and (iv) value engineering and field changes.