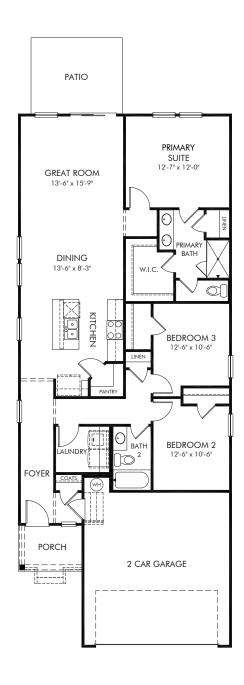

Greystone - Ridge Series | Autumn/Plan 340 | First Floor Approx. 1,420 sq. ft. | 3 Bed | 2 Bath | 2 Car Garage | 1 Story

Any floorplan and/or elevation rendering is an artist's conceptual rendering intended to provide a general overview, but any such rendering does not constitute actual plans and specifications for any home. Renderings and pictures are representative and may depict floorplans, elevations, options, upgrades, landscaping, and other features and amenities that are not included as part of all homes and/or may not be available for all lots and/or in all communities. Renderings may not be drawn to scales. Square footalages and dimensions are approximate and may vary in construction and depending on the standard of measurement used, engineering and meninicipal requirements, or other site-specific conditions. Homes may be constructed with its the reverse of the floorplan rendering. Plans are copyrighted and/or otherwise subject to intellectual property rights of Meritage and/or others and cannot be reproduced or copied without Meritage's prior written consent. Plans and specifications, home features, and community information are subject to change, and homes to prior sale, at any time without notice or obligation. Pictures and other promotional materials are representative and may depict or contain floor plans, square footages, elevations, options, upgrades, landscaping, pool/spa, furnishings, appliances, and designer/decorator features and amenities that are not included as part of the home and/or may not be available in all communities. See sales associate for details. Meritage Homes Corporation. ©2024 Meritage Homes Corporation. All rights reserved.