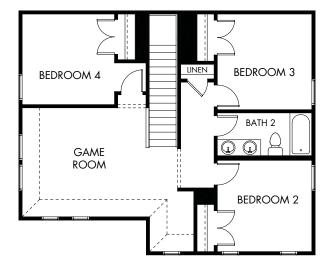

## Turner's Crossing | The Matador/Plan 870 | Second Floor 2,372 sq. ft. | 4 Bed | 2.5 Bath | 2 Garage | 2 Story

REV 01/21

Any floorplan and/or elevation rendering is an artist's conceptual rendering intended to provide a general overview, but any such rendering does not constitute actual plans and specifications for any home. Renderings and pictures are representative and may depict floorplans, elevations, options, upgrades, landscaping, and other features and amenities that are not included as part of all homes and/or may not be available for all lots and/or in all communities. Renderings may not be drawn to scale. Any provided dimensions are approximate and actual dimensions may vary. Homes may be constructed with a floorplan that is the reverse of the floorplan rendering. Plans are copyrighted and/or othervise subject to intellectual property rights of Meritage and/or others and cannot be reproduced or copied without Meritage's prior written consent. Plans and specifications, home features, and community information are subject to change, and homes to prior sale, at any time without notice or obligation. Additionally, deviations and variations may exist in any constructed home, including, without limitation: (i) substitution of materials and equipment of substantially equal or better quality; (ii) minor style, lot orientation, and color changes; (iii) minor variances in square footage and in room and space dimensions, and in window, door, utility outlet, and other improvement locations; (iv) changes as may be required by any state, federal, county, or local governmental authority in order to accommodate requested selections and/or options; and (v) value engineering and field changes.