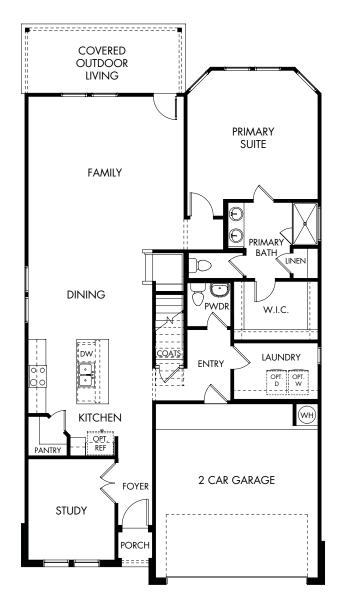

## Turner's Crossing | The Matador/Plan 870 | First Floor 2,372 sq. ft. | 4 Bed | 2.5 Bath | 2 Garage | 2 Story

REV 01/21

Any floorplan and/or elevation rendering is an artist's conceptual rendering intended to provide a general overview, but any such rendering does not constitute actual plans and specifications for any home. Renderings and pictures are representative and may depict floorplans, elevations, options, upgrades, landscaping, and other features and armenities that are not included as part of all homes and/or may not be available for all lots and/or in all communities. Renderings may not be drawn to scale. Any provided dimensions are approximate and actual dimensions may vary. Homes may be constructed with a floorplan that is the reverse of the floorplan rendering. Plans are copyrighted and/or othervise subject to intellectual property rights of Meritage and/or others and cannot be reproduced or copied without Meritage's prior written consent. Plans and specifications, home features, and community information are subject to change, and homes to prior sale, at any time without Imitation: (i) substitution of materials and equipment of substantially equal or better quality; (ii) minor style, lot orientation, and color changes; (iii) minor variances in square footage and in room and space dimensions, and in window, door, utility outlet, and other improvement locations; (iv) changes as may be required by any state, federal, county, or local governmental authority in order to accommodate requested selections and/or options; and (v) value engineering and field changes.