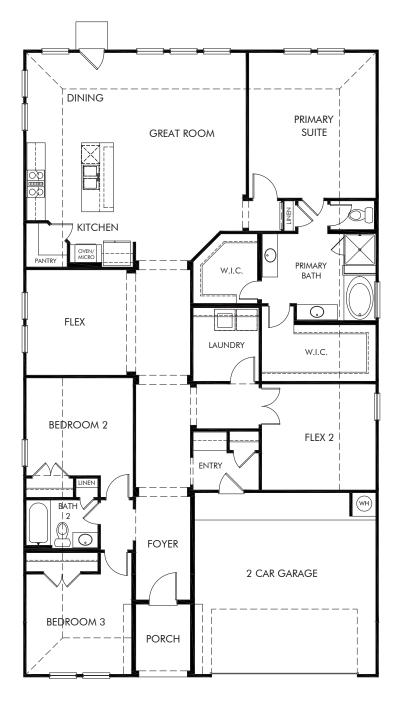

## The Holly | Plan 4004 2,295 sq. ft. | 3 Bed | 2 Bath | 2 Car Garage | 1 Story

REV 18-001 SAN LN

Any floorplan and/or elevation rendering is an artist's conceptual rendering intended to provide a general overview, but any such rendering does not constitute actual plans and specifications for any home. Renderings and pictures are representative and may depict floorplans, elevations, options, upgrades, landscaping, and other features and amenities that are not included as part of all homes and/or may not be available for all lots and/or in all communities. Renderings may not be drawn to scale. Any provided dimensions are approximate and actual dimensions may vary. Homes may be constructed with a floorplan that is the reverse of the floorplan rendering. Plans are copyrighted and/or otherwise subject to intellectual property rights of Meritage and/or others and cannot be reproduced or copied without Meritage's prior written consent. Plans and specifications, home features, and community information are subject to change, and homes to prior sale, at any time without notice or obligation. Additionally, deviations and variations may exist in any constructed home, including, without limitation: (i) substitution of materials and equipment of substantially equal or better quality; (ii) minor style, lot orientation, and color changes; (iii) minor variances in square footage and in room and space dimensions, and in window, door, utility outlet, and other improvement locations; (iv) changes as may be required by any state, federal, county, or local governmental authority in order to accommodate requested selections and/or options; and (i) value engineering and field changes.