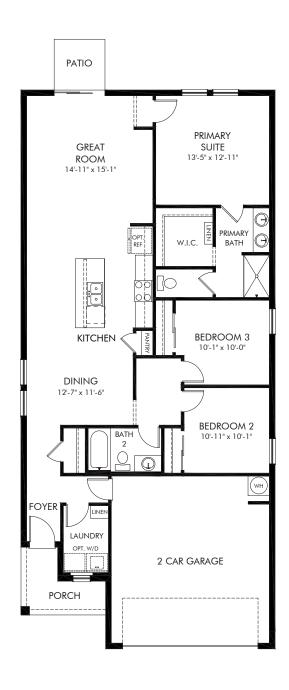

Salt Meadows - Premier Series | Everglade Approx. 1,483 sq. ft. | 3 Bed | 2 Bath | 2 Car Garage | 1 Story

REV 10/23

Any floorplan and/or elevation rendering is an artist's conceptual rendering intended to provide a general overview, but any such rendering does not constitute actual plans and specifications for any home. Renderings and pictures are representative and may depict floorplans, elevations, options, upgrades, landscaping, and other features and amenities that are not included as part of all homes and/or may not be available for all lots and/or in all communities. Renderings may not be drawn to scale. Square footalges and dimensions are approximate and may vary in construction and depending on the standard of measurement used, engineering and municipal requirements, or other site-specific conditions. Homes may be constructed with a floorplan that is the reverse of the floorplan rendering. Plans are copyrighted and/or otherwise subject to intellectual property rights of Meritage and/or others and cannot be reproduced or copied without Meritage's prior written consent. Plans and specifications, home features, and community information are subject to change, and homes to prior sale, at any time without notice or obligation. Pictures and other promotional materials are representative and may depict or contain floor plans, square footages, elevations, options, upgrades, landscaping, pool/spa, furnishings, appliances, and designer/decorator features and amenities that are not included as part of the home and/or may not be available in all communities. Not an offer or solicitation to sell real property. Offers to sell real property may only be made and accepted at the sales center for individual Meritage Homes Corporation. ©2023 Meritage Homes Corporation. All rights reserved.