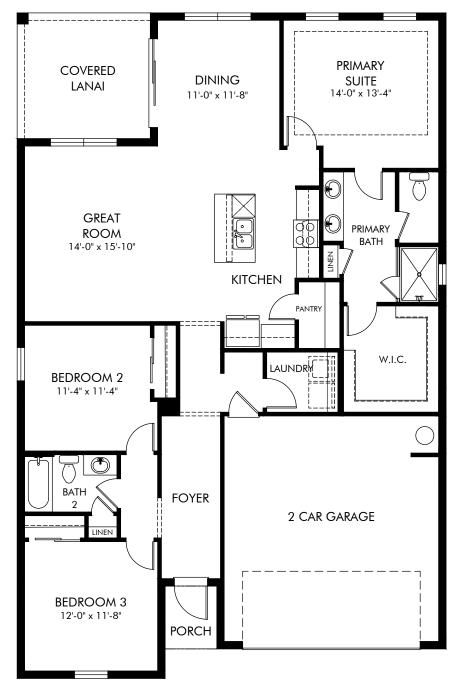

Crescent Lakes - Reserve Series | Kite Approx. 1,654 sq. ft. | 3 Bed | 2 Bath | 2 Car Garage | 1 Story

REV 06/22

Any floorplan and/or elevation rendering is an artist's conceptual rendering intended to provide a general overview, but any such rendering does not constitute actual plans and specifications for any home. Renderings and pictures are representative and may depict floorplans, elevations, options, upgrades, landscaping, and other features and amenities that are not included as part of all homes and/or may not be available for all lots and/or in all communities. Renderings may not be drawn to scale. Square footages and dimensions are approximate and may vary in construction and depending on the standard of measurement used, engineering and mentical requirements, or other site-specific conditions. Homes may be constructed with a floorplan that is the reverse of the floorplan rendering. Plans are copyrighted and/or otherwise subject to intellectual property rights of Meritage and/or others and cannot be reproduced or copied without Meritage's prior written consent. Plans and specifications, home features, and community information are subject to change, and homes to prior sale, at any time without notice or obligation. Pictures and other promotional materials are representative and may depict or contain floor plans, square footages, elevations, options, upgrades, landscaping, pool/spa, furnishings, appliances, and designer/decorator features and amenities that are not included as part of the home and/or may not be available in all communities. Not an offer or solicitation to sell real property. Offers to sell real property may only be made and accepted at the sales center for individual Meritage Homes Corporation. ©2023 Meritage Homes Corporation, All rights reserved.