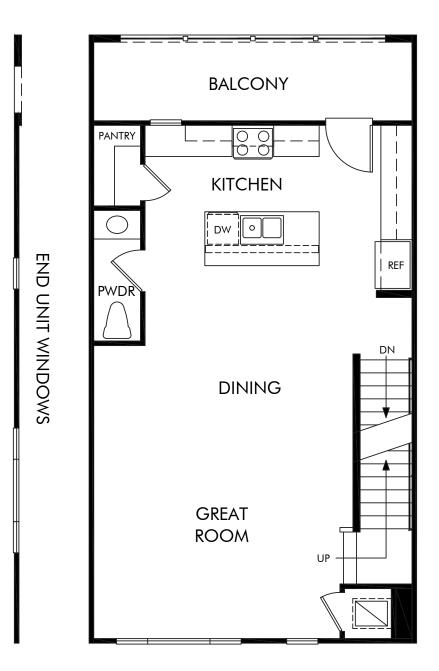

#### Cabrilla at Ponte Vista | Residence 3 | First Floor Approx. 1,818 sq. ft. | 4 Bed | 3.5 Bath | 2 Bay Garage | 3 Story

Any floorplan and/or elevation rendering is an artist's conceptual rendering intended to provide a general overview, but any such rendering does not constitute actual plans and specifications for any home. Renderings and pictures are representative and may depict floorplans, elevations, options, upgrades, landscaping, and other features and amenities that are not included as part of all homes and/or may not be available for all lots and/or in all communities. Renderings may not be drawn to scale. Square footages and dimensions are approximate and may vary in construction and depending on the standard of measurement used, engineering and municipal requirements, or other site-specific conditions. Homes may be constructed with a floorplan that is the reverse of the floorplan rendering. Plans are copyrighted and/or otherwise subject to intellectual property rights of Meritage and/or others and cannot be reproduced or copied without Meritage's prior written consent. Plans and specifications, home features, and other promotional materials are representative and may depict or contain floor plans, square footages, elevations, options, upgrades, landscaping, pool/spa, furnishings, appliances, and designer/decorator features and amenities. Not an offer or solicitation to sell real property. Offers to sell real property may only be made and accepted at the sales center for individual Meritage Homes Sorporation. ©2024 Meritage Homes Corporation. All rights reserved.