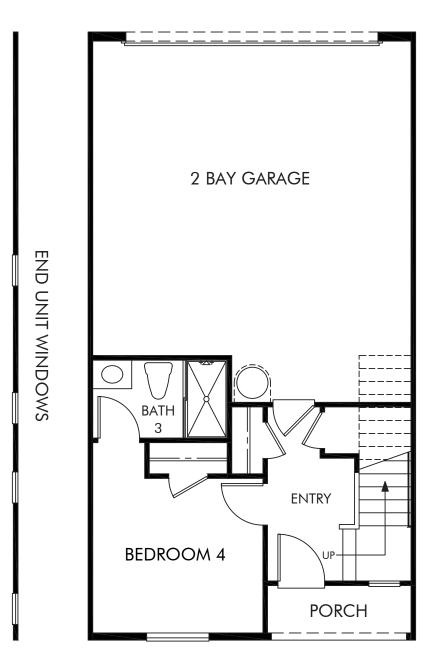

#### Cabrilla at Ponte Vista | Residence 3 | First Floor Approx. 1,818 sq. ft. | 4 Bed | 3.5 Bath | 2 Bay Garage | 3 Story

Any floorplan and/or elevation rendering is an artist's conceptual rendering intended to provide a general overview, but any such rendering does not constitute actual plans and specifications for any home. Renderings and pictures are representative and may depict floorplans, elevations, options, upgrades, landscaping, and other features and amenities that are not included as part of all homes and/or may not be available for all lots and/or in all communities. Renderings may not be drawn to scale. Square footages and dimensions are approximate and may vary in construction and depending on the standard of measurement used, engineering and municipal requirements, or other site-specific conditions. Homes may be constructed with a floorplan that is the reverse of the floorplan rendering. Plans are copyrighted and/or otherwise subject to intellectual property rights of Meritage and/or others and cannot be reproduced or copied without Meritage's prior written consent. Plans and specifications, home features, and other promotional materials are representative and may depict or contain floor plans, square footages, elevations, options, upgrades, landscaping, pool/spa, furnishings, appliances, and designer/decorator features and amenities. Not an offer or solicitation to sell real property. Offers to sell real property may only be made and accepted at the sales center for individual Meritage Homes Sorporation. ©2024 Meritage Homes Corporation. All rights reserved.