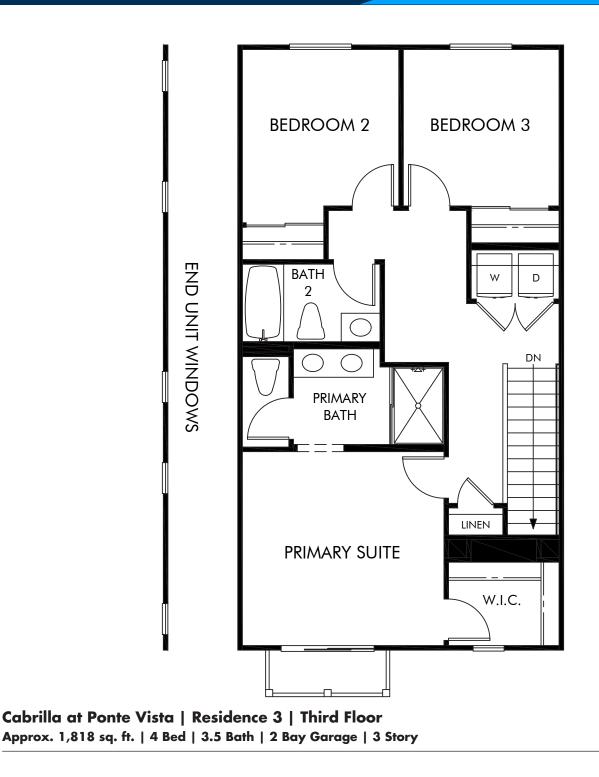

#### Cabrilla at Ponte Vista | Residence 3 | Second Floor Approx. 1,818 sq. ft. | 4 Bed | 3.5 Bath | 2 Bay Garage | 3 Story

Any floorplan and/or elevation rendering is an artist's conceptual rendering intended to provide a general overview, but any such rendering does not constitute actual plans and specifications for any home. Renderings and pictures are representative and may depict floorplans, elevations, options, upgrades, landscaping, and other features and amenities that are not included as part of all homes and/or may not be available for all lots and/or in all communities. Renderings may not be drawn to scale. Square footages and dimensions are approximate and may vary in construction and depending on the standard of measurement used, engineering and municipal requirements, or other site-specific conditions. Homes may be constructed with a floorplan that is the reverse of the floorplan rendering. Plans are copyrighted and/or otherwise subject to intellectual property rights of Meritage and/or others and cannot be reproduced or copied without Meritage's prior written consent. Plans and specifications, home features, and other promotional materials are representative and may depict or contain floor plans, square footages, elevations, options, upgrades, landscaping, pool/spa, furnishings, appliances, and designer/decorator features and amenities. Not an offer or solicitation to sell real property. Offers to sell real property may only be made and accepted at the sales center for individual Meritage Homes Sorporation. ©2024 Meritage Homes Corporation. All rights reserved.