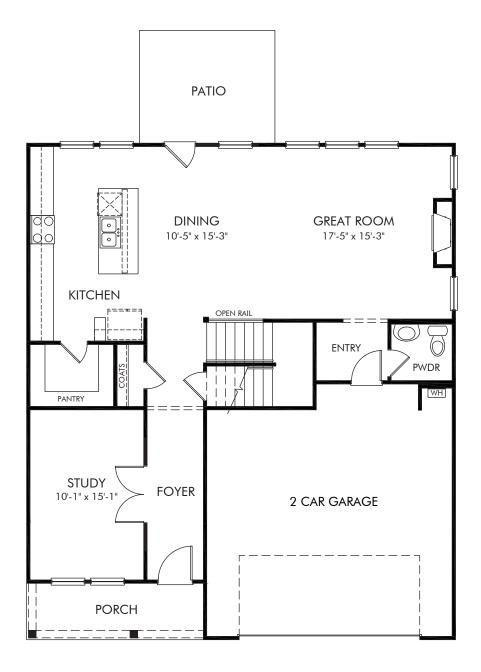

Creekside at Oxford Park | Dakota/Plan 450 | First Floor Approx. 2,479 sq. ft. | 4 Bed | 2.5 Bath | 2 Car Garage | 2 Story

REV 02/2023

Any floorplan and/or elevation rendering is an artist's conceptual rendering intended to provide a general overview, but any such rendering does not constitute actual plans and specifications for any home. Renderings and pictures are representative and may depict floorplans, elevations, options, upgrades, landscaping, and other features and amenities that are not included as part of all homes and/or may not be available for all lots and/or in all communities. Renderings may not be drawn to scale. Square footalegs and dimensions are approximate and may vary in construction and depending on the standard of measurement used, engineering and municipal requirements, or other site-specific conditions. Homes may be constructed with a floorplan that is the reverse of the floorplan rendering. Plans are copyrighted and/or otherwise subject to intellectual property rights of Meritage and/or others and cannot be reproduced or copied without Meritage's prior written consent. Plans and specifications, home features, and community information are subject to change, and homes to prior sale, at any time without notice or obligation. Pictures and other promotional materials are representative and may depict or contain floor plans, square footages, elevations, options, upgrades, landscaping, pool/spa, furnishings, appliances, and designer/decorator features and amenities that are not included as part of the home and/or may not be available in all communities. Not an offer or solicitation to sell real property. Offers to sell real property may only be made and accepted at the sales center for individual Meritage Homes Corporation. ©2023 Meritage Homes Corporation, All rights reserved.