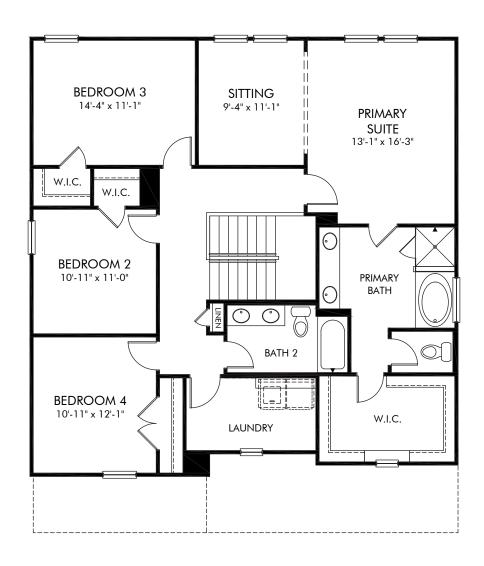

Creekside at Oxford Park | Dakota/Plan 450 | Second Floor Approx. 2,479 sq. ft. | 4 Bed | 2.5 Bath | 2 Car Garage | 2 Story

Any floorplan and/or elevation rendering is an artist's conceptual rendering intended to provide a general overview, but any such rendering does not constitute actual plans and specifications for any home. Renderings and pictures are representative and may depict floorplans, elevations, options, upgrades, landscaping, and other features and amenities that are not included as part of all homes and/or may not be available for all lots and/or in all communities. Renderings may not be drawn to scale. Square footalegs and dimensions are approximate and may vary in construction and depending on the standard of measurement used, engineering and municipal requirements, or other site-specific conditions. Homes may be constructed with a floorplan that is the reverse of the floorplan rendering. Plans are copyrighted and/or otherwise subject to intellectual property rights of Meritage and/or others and cannot be reproduced or copied without Meritage's prior written consent. Plans and specifications, home features, and community information are subject to change, and homes to prior sale, at any time without notice or obligation. Pictures and other promotional materials are representative and may depict or contain floor plans, square footages, elevations, options, upgrades, landscaping, pool/spa, furnishings, appliances, and designer/decorator features and amenities that are not included as part of the home and/or may not be available in all communities. Not an offer or solicitation to sell real property. Offers to sell real property may only be made and accepted at the sales center for individual Meritage Homes Corporation. ©2023 Meritage Homes Corporation, All rights reserved.