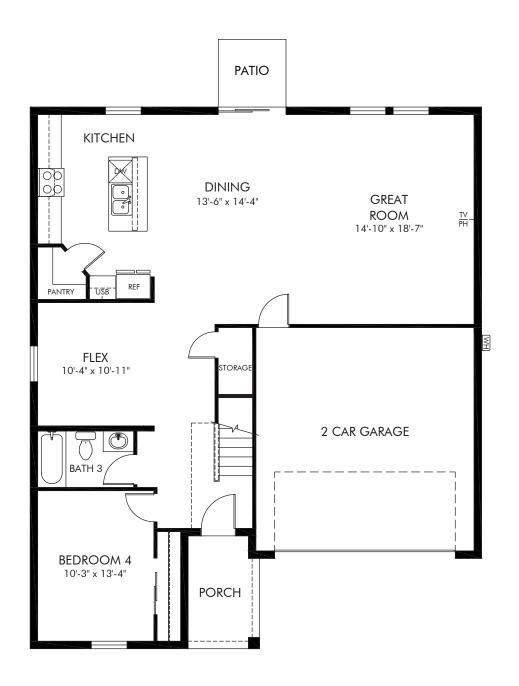

## The Reserve at Twin Lakes | Primrose | First Floor Approx. 2,631 sq. ft. | 4 Bed | 3 Bath | 2 Car Garage | 2 Story

Any floorplan and/or elevation rendering is an artist's conceptual rendering intended to provide a general overview, but any such rendering does not constitute actual plans and specifications for any home. Renderings and pictures are representative and may depict floorplans, elevations, options, upgrades, landscaping, and other features and amenities that are not included as part of all homes and/or may not be available for all lots and/or in all communities. Renderings may not be drawn to scales. Square footalages and dimensions are approximate and may vary in construction and depending on the standard of measurement used, engineering and meninicipal requirements, or other site-specific conditions. Homes may be constructed with its the reverse of the floorplan rendering. Plans are copyrighted and/or otherwise subject to intellectual property rights of Meritage and/or others and cannot be reproduced or copied without Meritage's prior written consent. Plans and specifications, home features, and community information are subject to change, and homes to prior sale, at any time without notice or obligation. Pictures and other promotional materials are representative and may depict or contain floor plans, square footages, elevations, options, upgrades, landscaping, pool/spa, furnishings, appliances, and designer/decorator features and amenities that are not included as part of the home and/or may not be available in all communities. See sales associate for details. Meritage Homes Corporation. ©2024 Meritage Homes Corporation. All rights reserved.