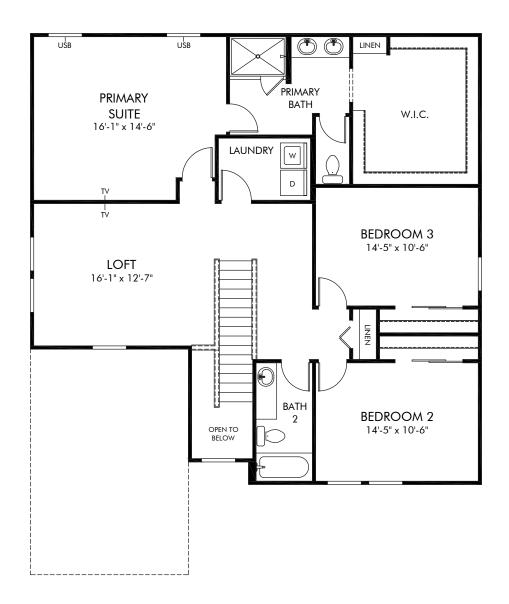

## The Reserve at Twin Lakes | Primrose | Second Floor Approx. 2,631 sq. ft. | 4 Bed | 3 Bath | 2 Car Garage | 2 Story

Any floorplan and/or elevation rendering is an artist's conceptual rendering intended to provide a general overview, but any such rendering does not constitute actual plans and specifications for any home. Renderings and pictures are representative and may depict floorplans, elevations, options, upgrades, landscaping, and other features and amenities that are not included as part of all homes and/or may not be available for all lots and/or in all communities. Renderings may not be drawn to scales. Square footalages and dimensions are approximate and may vary in construction and depending on the standard of measurement used, engineering and meninicipal requirements, or other site-specific conditions. Homes may be constructed with its the reverse of the floorplan rendering. Plans are copyrighted and/or otherwise subject to intellectual property rights of Meritage and/or others and cannot be reproduced or copied without Meritage's prior written consent. Plans and specifications, home features, and community information are subject to change, and homes to prior sale, at any time without notice or obligation. Pictures and other promotional materials are representative and may depict or contain floor plans, square footages, elevations, options, upgrades, landscaping, pool/spa, furnishings, appliances, and designer/decorator features and amenities that are not included as part of the home and/or may not be available in all communities. See sales associate for details. Meritage Homes Corporation. ©2024 Meritage Homes Corporation. All rights reserved.