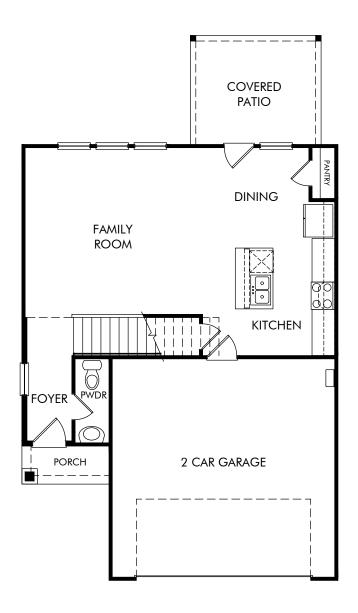

The Saguaro | Plan L360 | First Floor Approx. 1,589 sq. ft. | 3 Bed | 2.5 Bath | 2 Car Garage | 2 Story

Any floorplan and/or elevation rendering is an artist's conceptual rendering intended to provide a general overview, but any such rendering does not constitute actual plans and specifications for any home. Renderings and pictures are representative and may depict floorplans, elevations, options, upgrades, landscaping, and other features and amenities that are not included as part of all homes and/or may not be available for all lots and/or in all communities. Renderings may not be drawn to scale. Square footalges and dimensions are approximate and may vary in construction and depending on the standard of measurement used, engineering and municipal requirements, or other site-specific conditions. Homes may be constructed with a floorplan that is the reverse of the floorplan rendering. Plans are copyrighted and/or otherwise subject to intellectual property rights of Meritage and/or others and cannot be reproduced or copied without Meritage's prior written consent. Plans and specifications, home features, and community information are subject to change, and homes to prior sale, at any time without notice or obligation. Pictures and other promotional materials are representative and may depict or contain floor plans, square footages, elevations, options, upgrades, landscaping, pool/spa, furnishings, appliances, and designer/decorator features and amenities that are not included as part of the home and/or may not be available in all communities. Not an offer or solicitation to sell real property. Offers to sell real property may only be made and accepted at the sales canter for individual Meritage Homes Corporation. ©2024 Meritage Homes Corporation, All rights reserved.