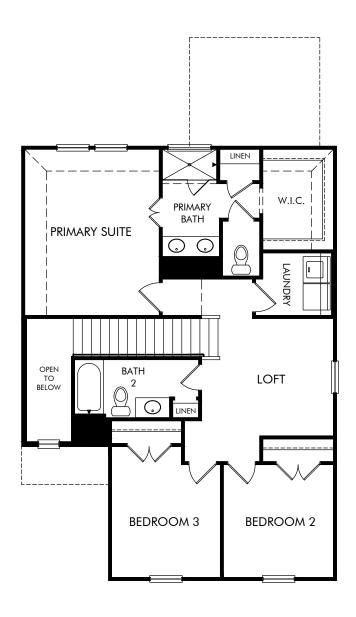

The Saguaro | Plan L360 | Second Floor Approx. 1,589 sq. ft. | 3 Bed | 2.5 Bath | 2 Car Garage | 2 Story

Any floorplan and/or elevation rendering is an artist's conceptual rendering intended to provide a general overview, but any such rendering does not constitute actual plans and specifications for any home. Renderings and pictures are representative and may depict floorplans, elevations, options, upgrades, landscaping, and other features and amenities that are not included as part of all homes and/or may not be available for all lots and/or in all communities. Renderings may not be drawn to scales. Square footalages and dimensions are approximate and may vary in construction and depending on the standard of measurement used, engineering and meninicipal requirements, or other site-specific conditions. Homes may be constructed with its the reverse of the floorplan rendering. Plans are copyrighted and/or otherwise subject to intellectual property rights of Meritage and/or others and cannot be reproduced or copied without Meritage's prior written consent. Plans and specifications, home features, and community information are subject to change, and homes to prior sale, at any time without notice or obligation. Pictures and other promotional materials are representative and may depict or contain floor plans, square footages, elevations, options, upgrades, landscaping, pool/spa, furnishings, appliances, and designer/decorator features and amenities that are not included as part of the home and/or may not be available in all communities. See sales associate for details. Meritage Homes Corporation. ©2024 Meritage Homes Corporation. All rights reserved.