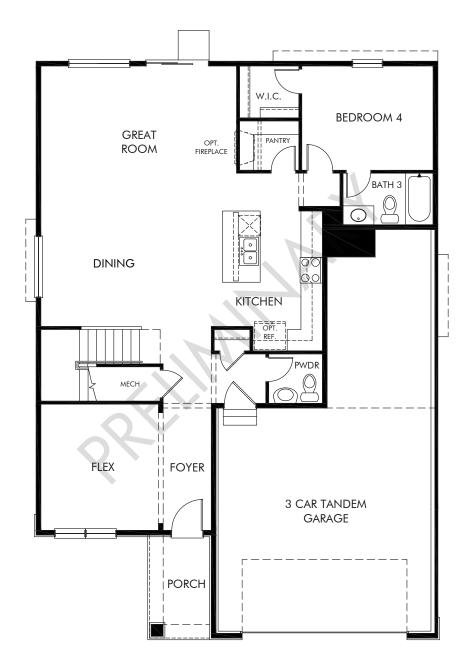

Ridgeline Vista | The Deercreek | First Floor Approx. 2,808 sq. ft. | 4 Bed | 3.5 Bath | 3 Car Tandem Garage | 2 Story

REV 07/21

FLEX LIVING OPTIONS: Opt. 4 Car Garage

Any floorplan and/or elevation rendering is an artist's conceptual rendering intended to provide a general overview, but any such rendering does not constitute actual plans and specifications for any home. Renderings and pictures are representative and may depict floorplans, elevations, options, upgrades, landscapping, and other features and amenities that are not included as part of all homes and/or may not be available for all lots and/or in all communities. Renderings may not be drawn to scalages and dimensions are approximate and may vary in construction and depending on the standard of measurement used, engineering and micipal requirements, or other site-specific conditions. Homes may be constructed with a floorplan that is the reverse of the floorplan rendering. Plans are copyrighted and/or otherwise subject to intellectual property rights of Meritage and/or others and cannot be reproduced or copied without Meritage's prior written consent. Plans and specifications, home features, and community information are subject to change, and homes to prior sale, at any time without notice or obligation. Pictures and other promotional materials are representative and may depict or contain floor plans, square footages, elevations, options, upgrades, landscaping, pool/spa, furnishings, appliances, and designer/decorator features and amenities that are not included as part of the home and/or may not be available in all communities. Not an offer or solicitation to sell real property. Offers to sell real property may only be made and ancepted at the sales canter for individual Meritage Homes Corporation. ©2022 Meritage Homes Corporation. All rights reserved.