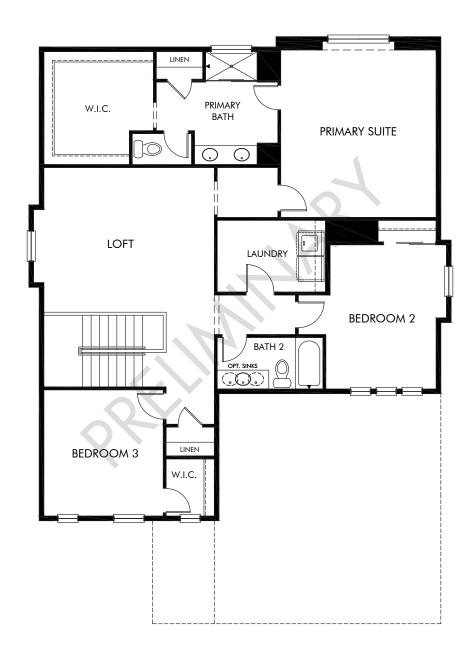

Ridgeline Vista | The Deercreek | Second Floor Approx. 2,808 sq. ft. | 4 Bed | 3.5 Bath | 3 Car Tandem Garage | 2 Story

FLEX LIVING OPTIONS: Opt. 4 Car Garage

Any floorplan and/or elevation rendering is an artist's conceptual rendering intended to provide a general overview, but any such rendering does not constitute actual plans and specifications for any home. Renderings and pictures are representative and may depict floorplans, elevations, options, upgrades, landscapping, and other features and amenities that are not included as part of all homes and/or may not be available for all lots and/or in all communities. Renderings may not be drawn to scalages and dimensions are approximate and may vary in construction and depending on the standard of measurement used, engineering and micipal requirements, or other site-specific conditions. Homes may be constructed with a floorplan that is the reverse of the floorplan rendering. Plans are copyrighted and/or otherwise subject to intellectual property rights of Meritage and/or others and cannot be reproduced or copied without Meritage's prior written consent. Plans and specifications, home features, and community information are subject to change, and homes to prior sale, at any time without notice or obligation. Pictures and other promotional materials are representative and may depict or contain floor plans, square footages, elevations, options, upgrades, landscaping, pool/spa, furnishings, appliances, and designer/decorator features and amenities that are not included as part of the home and/or may not be available in all communities. Not an offer or solicitation to sell real property. Offers to sell real property may only be made and ancepted at the sales canter for individual Meritage Homes Corporation. ©2022 Meritage Homes Corporation. All rights reserved.