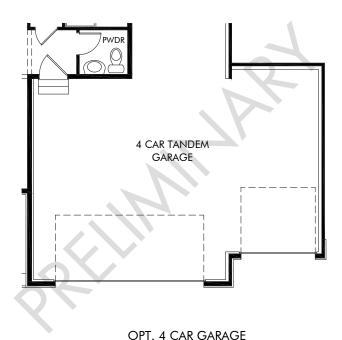

Ridgeline Vista | The Deercreek | Options

Approx. 2,808 sq. ft. | 4 Bed | 3.5 Bath | 3 Car Tandem Garage | 2 Story

FLEX LIVING OPTIONS: Opt. 4 Car Garage

Any floorplan and/or elevation rendering is an artist's conceptual rendering intended to provide a general overview, but any such rendering does not constitute actual plans and specifications for any home. Renderings and pictures are representative and may depict floorplans, elevations, options, upgrades, landscapping, and other features and amenities that are not included as part of all homes and/or may not be available for all lots and/or in all communities. Renderings may not be drawn to scalages and dimensions are approximate and may vary in construction and depending on the standard of measurement used, engineering and micipal requirements, or other site-specific conditions. Homes may be constructed with a floorplan that is the reverse of the floorplan rendering. Plans are copyrighted and/or otherwise subject to intellectual property rights of Meritage and/or others and cannot be reproduced or copied without Meritage's prior written consent. Plans and specifications, home features, and community information are subject to change, and homes to prior sale, at any time without notice or obligation. Pictures and other promotional materials are representative and may depict or contain floor plans, square footages, elevations, options, upgrades, landscaping, pool/spa, furnishings, appliances, and designer/decorator features and amenities that are not included as part of the home and/or may not be available in all communities. Not an offer or solicitation to sell real property. Offers to sell real property may only be made and ancepted at the sales canter for individual Meritage Homes Corporation. ©2022 Meritage Homes Corporation. All rights reserved.