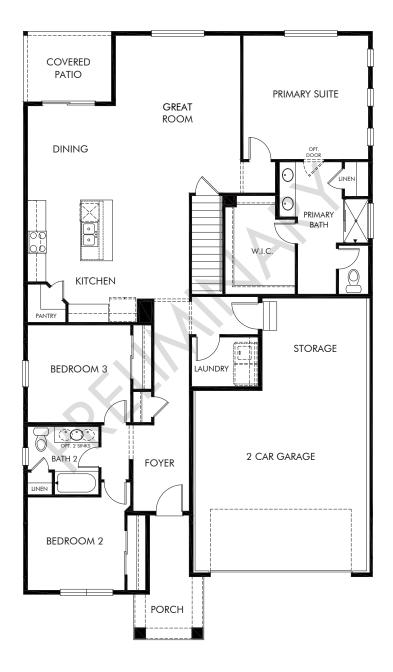

Overlake | The Millcreek | First Floor Approx. 1,806 sq. ft. | 3 Bed | 2 Bath | 2 Car Garage | 1 Story

REV 04/23

FLEX LIVING OPTIONS: Opt. Full Basement

Any floorplan and/or elevation rendering is an artist's conceptual rendering intended to provide a general overview, but any such rendering does not constitute actual plans and specifications for any home. Renderings and pictures are representative and may depict floorplans, elevations, options, upgrades, landscaping, and other features and amenities that are not included as part of all homes and/or may not be available for all lots and/or in all communities. Renderings may not be drawn to scalages and dimensions are approximate and may vary in construction and depending on the standard of measurement used, engineering and micipal requirements, or other site-specific conditions. Homes may be constructed with a floorplan that is the reverse of the floorplan rendering. Plans are copyrighted and/or otherwise subject to intellectual property rights of Meritage and/or others and cannot be reproduced or copied without Meritage's prior written consent. Plans and specifications, home features, and community information are subject to change, and homes to prior sale, at any time without notice or obligation. Pictures and other promotional materials are representative and may depict or contain floor plans, square footages, elevations, options, upgrades, landscaping, pool/spa, furnishings, appliances, and designer/decorator features and amenities that are not included as part of the home and/or may not be available in all communities. Not an offer or solicitation to sell real property. Offers to sell real property may only be made and accepted at the sales canter for individual Meritage Homes Corporation. ©2023 Meritage Homes Corporation. All rights reserved.