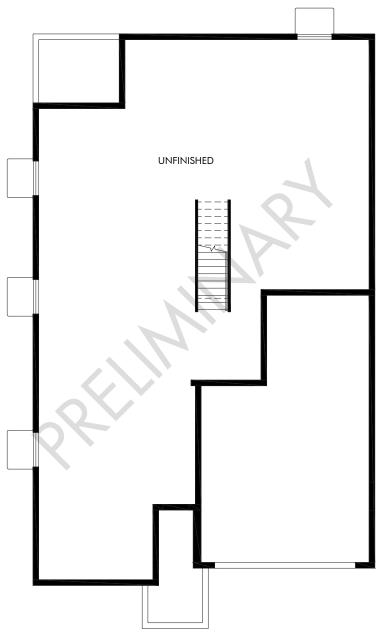

OPTIONAL FULL BASEMENT

Overlake | The Millcreek | Options

Approx. 1,806 sq. ft. | 3 Bed | 2 Bath | 2 Car Garage | 1 Story

FLEX LIVING OPTIONS: Opt. Full Basement

Any floorplan and/or elevation rendering is an artist's conceptual rendering intended to provide a general overview, but any such rendering does not constitute actual plans and specifications for any home. Renderings and pictures are representative and may depict floorplans, elevations, options, upgrades, landscaping, and other features and amenities that are not included as part of all homes and/or may not be available for all lots and/or in all communities. Renderings may not be drawn to scalages and dimensions are approximate and may vary in construction and depending on the standard of measurement used, engineering and micipal requirements, or other site-specific conditions. Homes may be constructed with a floorplan that is the reverse of the floorplan rendering. Plans are copyrighted and/or otherwise subject to intellectual property rights of Meritage and/or others and cannot be reproduced or copied without Meritage's prior written consent. Plans and specifications, home features, and community information are subject to change, and homes to prior sale, at any time without notice or obligation. Pictures and other promotional materials are representative and may depict or contain floor plans, square footages, elevations, options, upgrades, landscaping, pool/spa, furnishings, appliances, and designer/decorator features and amenities that are not included as part of the home and/or may not be available in all communities. Not an offer or solicitation to sell real property. Offers to sell real property may only be made and accepted at the sales canter for individual Meritage Homes Corporation. ©2023 Meritage Homes Corporation. All rights reserved.