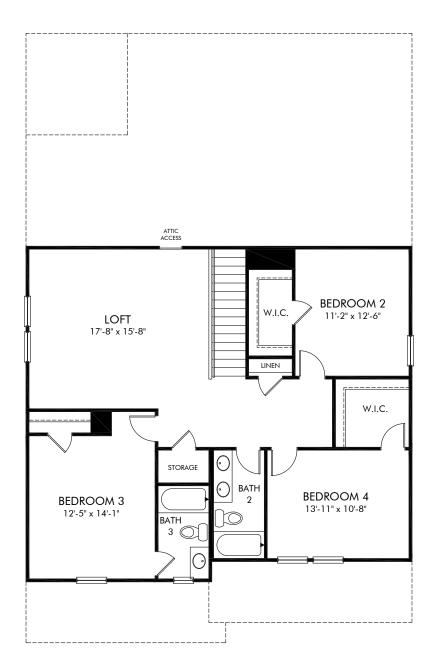

#### The Oaks at Dawson | Sherwood/Plan 454 | Second Floor Approx. 2,702 sq. ft. | 4 Bed | 3.5 Bath | 2 Car Garage | 2 Story

Any floorplan and/or elevation rendering is an artist's conceptual rendering intended to provide a general overview, but any such rendering does not constitute actual plans and specifications for any home. Renderings and pictures are representative and may depict floorplans, elevations, options, upgrades, landscaping, and other features and amenities that are not included as part of all homes and/or may not be available for all lots and/or in all communities. Renderings may not be drawn to scale. Square footages and dimensions are approximate and may vary in construction and depending on the standard of measurement used, engineering and municipal requirements, or other site-specific conditions. Homes may be constructed with a floorplan the standard of measurement used, engineering and municipal requirements, or other site-specific conditions. Homes may be constructed with a floorplan the standard of measurement used, ending. Plans are copyrighted and/or otherwise subject to intellectual property rights of Meritage and/or others and cannot be reproduced or copied without Meritage's prior written consent. Plans and specifications, home features, and other promotional materials are representative and may depict or contain floor plans, square footages, elevations, options, upgrades, landscaping, pool/spa, furnishings, appliances, and designer/decorator features and amenities that are not included as part of the home and/or may not be available in all communities. Not an offer or solicitation to sell real property. Offers to sell real property may only be made and accepted at the standard for energy-efficient homes@, and Life. Built. Buil