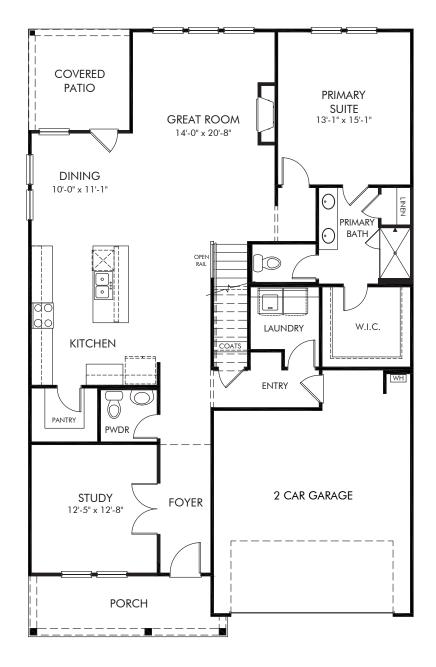

#### The Oaks at Dawson | Sherwood/Plan 454 | First Floor Approx. 2,702 sq. ft. | 4 Bed | 3.5 Bath | 2 Car Garage | 2 Story

Any floorplan and/or elevation rendering is an artist's conceptual rendering intended to provide a general overview, but any such rendering does not constitute actual plans and specifications for any home. Renderings and pictures are representative and may depict floorplans, elevations, options, upgrades, landscaping, and other features and amenities that are not included as part of all homes and/or may not be available for all lots and/or in all communities. Renderings may not be drawn to scale. Square footages and dimensions are approximate and may vary in construction and depending on the standard of measurement used, engineering and municipal requirements, or other site-specific conditions. Homes may be constructed with a floorplan the trane or opyrighted and/or otherwise subject to intellectual property rights of Meritage and/or others and cannot be reproduced or copied without Meritage's prior written consent. Plans and specifications, home features, and community information are subject to change, and homes to prior sale, at any time without notice or obligation. Pictures and other promotional materials are representative and may depict or contain floor plans, square footages, elevations, options, upgrades, landscaping, pool/spa, trunishings, appliances, and designer/decorator features and amenities that are not included as part of the home and/or may not be available in all communities. Not an offer or solicitation to sell real property. Offers to sell real property may only be made and accepted at the sales center for individual Meritage Homes Compration. @DOX Meritage Homes Corporation. Meritage Homes Corporation. Meritage Homes Corporation. Mirghts reserved.