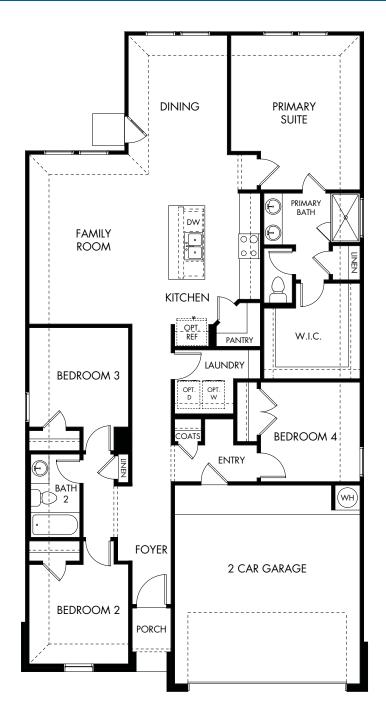

Catalina | The Callaghan | Plan 830 1,688 sq. ft. | 4 Bed | 2 Bath | 2-Car Garage | 1 Story

Any floorplan and/or elevation rendering is an artist's conceptual rendering intended to provide a general overview, but any such rendering does not constitute actual plans and specifications for any home. Renderings and pictures are representative and may depict floorplans, elevations, options, upgrades, landscaping, and other features and amenities that are not included as part of all homes and/or may not be available for all lost and/or in all communities. Renderings may not be drawn to scale. Any provided immensions are approximate and actual dimensions may vary. Homes may be constructed with a floorplan that is the reverse of the floorplan rendering. Plans are copyrighted and/or otherwise subject to intellectual property rights of Meritage and/or others and cannot be reproduced or copied without Meritage's prior written consent. Plans and specifications, home features, and community information are subject to change, and homes to prior sale, at any time without notice or obligation. Additionally, deviations and variations may exist in any constructed home, including, without limitation: (i) substitution of materials and equipment of substantially equal or better quality; (ii) minor style, lot orientation, and color changes; (iii) minor variances in square footage and in room and space dimensions, and in window, door, utility outlet, and other improvement locations; (iv) changes as may be required by any state, federal, county, or local governmental authority in order to accommodate requested selections and/or options; and (v) value engineering and field changes.