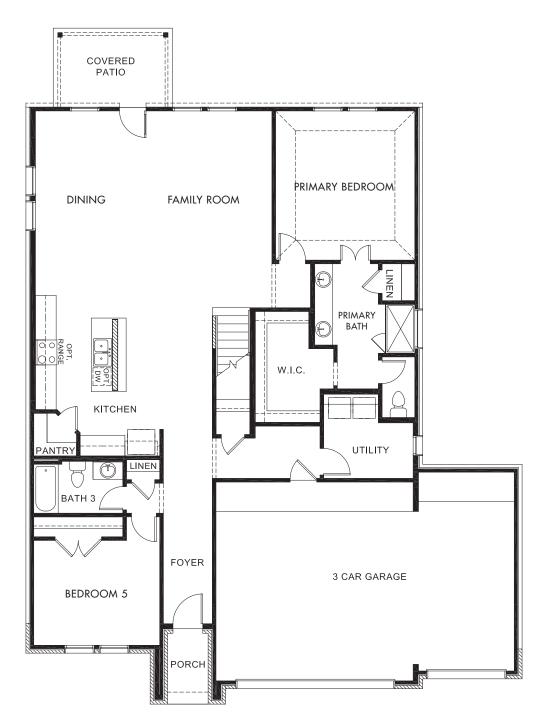

The Sylvan | Plan C445 | First Floor Approx. 3,060 sq. ft. | 5 Bed | 3 Bath | 3 Car Garage | 2 Story

Any floorplan and/or elevation rendering is an artist's conceptual rendering intended to provide a general overview, but any such rendering does not constitute actual plans and specifications for any home. Renderings and pictures are representative and may depict floorplans, elevations, options, upgrades, landscaping, and other features and amenities that are not included as part of all homes and/or may not be available for all lots and/or in all communities. Renderings may not be drawn to scales. Square footalages and dimensions are approximate and may vary in construction and depending on the standard of measurement used, engineering and meninicipal requirements, or other site-specific conditions. Homes may be constructed with its the reverse of the floorplan rendering. Plans are copyrighted and/or otherwise subject to intellectual property rights of Meritage and/or others and cannot be reproduced or copied without Meritage's prior written consent. Plans and specifications, home features, and community information are subject to change, and homes to prior sale, at any time without notice or obligation. Pictures and other promotional materials are representative and may depict or contain floor plans, square footages, elevations, options, upgrades, landscaping, pool/spa, furnishings, appliances, and designer/decorator features and amenities that are not included as part of the home and/or may not be available in all communities. See sales associate for details. Meritage Homes Corporation. ©2024 Meritage Homes Corporation. All rights reserved.