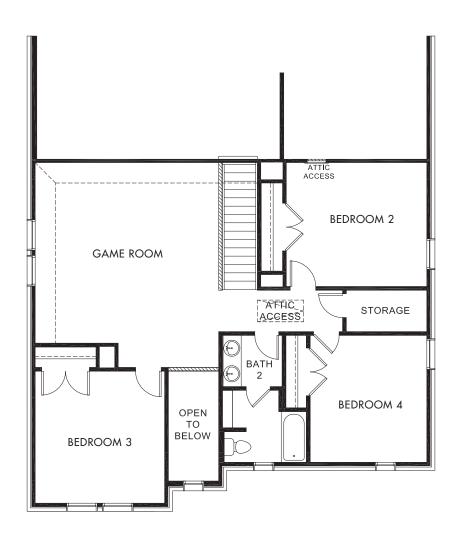

## The Sylvan | Plan C445 | Second Floor Approx. 3,060 sq. ft. | 5 Bed | 3 Bath | 3 Car Garage | 2 Story

Any floorplan and/or elevation rendering is an artist's conceptual rendering intended to provide a general overview, but any such rendering does not constitute actual plans and specifications for any home. Renderings and pictures are representative and may depict floorplans, elevations, options, upgrades, landscaping, and other features and amenities that are not included as part of all homes and/or may not be available for all lots and/or in all communities. Renderings may not be drawn to scales. Square footalages and dimensions are approximate and may vary in construction and depending on the standard of measurement used, engineering and meninicipal requirements, or other site-specific conditions. Homes may be constructed with its the reverse of the floorplan rendering. Plans are copyrighted and/or otherwise subject to intellectual property rights of Meritage and/or others and cannot be reproduced or copied without Meritage's prior written consent. Plans and specifications, home features, and community information are subject to change, and homes to prior sale, at any time without notice or obligation. Pictures and other promotional materials are representative and may depict or contain floor plans, square footages, elevations, options, upgrades, landscaping, pool/spa, furnishings, appliances, and designer/decorator features and amenities that are not included as part of the home and/or may not be available in all communities. See sales associate for details. Meritage Homes Corporation. ©2024 Meritage Homes Corporation. All rights reserved.