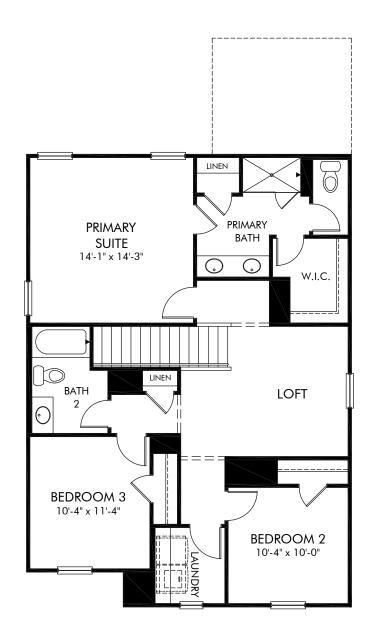

Cedar Shoals - Heritage Collection | Dallas/342 | Second Floor Approx. 1,749 sq. ft. | 3 Bed | 2.5 Bath | 2 Car Garage | 2 Story

Any floorplan and/or elevation rendering is an artist's conceptual rendering intended to provide a general overview, but any such rendering does not constitute actual plans and specifications for any home. Renderings and pictures are representative and may depict floorplans, elevations, options, upgrades, landscaping, and other features and amenities that are not included as part of all homes and/or may not be available for all lots and/or in all communities. Renderings may not be drawn to scale. Square footalges and dimensions are approximate and may vary in construction and depending on the standard of measurement used, engineering and municipal requirements, or other site-specific conditions. Homes may be constructed with a floorplan that is the reverse of the floorplan rendering. Plans are copyrighted and/or otherwise subject to intellectual property rights of Meritage and/or others and cannot be reproduced or copied without Meritage's prior written consent. Plans and specifications, home features, and community information are subject to change, and homes to prior sale, at any time without notice or obligation. Pictures and other promotional materials are representative and may depict or contain floor plans, square footages, elevations, options, upgrades, landscaping, pool/spa, furnishings, appliances, and designer/decorator features and amenities that are not included as part of the home and/or may not be available in all communities. Not an offer or solicitation to sell real property. Offers to sell real property may only be made and accepted at the sales center for individual Meritage Homes Corporation. ©2023 Meritage Homes Corporation. All rights reserved.