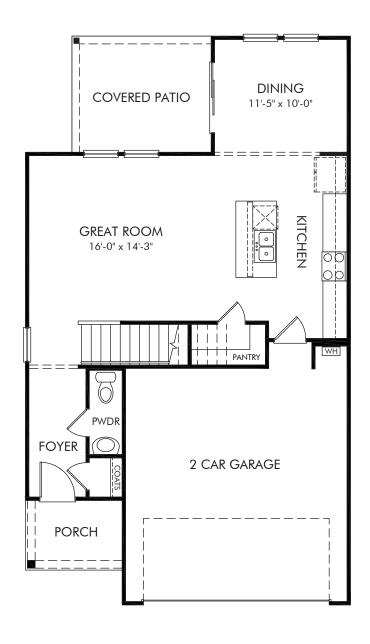

Cedar Shoals - Heritage Collection | Dallas/342 | First Floor Approx. 1,749 sq. ft. | 3 Bed | 2.5 Bath | 2 Car Garage | 2 Story

REV 06/20

Any floorplan and/or elevation rendering is an artist's conceptual rendering intended to provide a general overview, but any such rendering does not constitute actual plans and specifications for any home. Renderings and pictures are representative and may depict floorplans, elevations, options, upgrades, landscaping, and other features and amenities that are not included as part of all homes and/or may not be available for all lots and/or in all communities. Renderings may not be drawn to scale. Square footalegs and dimensions are approximate and may vary in construction and depending on the standard of measurement used, engineering and municipal requirements, or other site-specific conditions. Homes may be constructed with a floorplan that is the reverse of the floorplan rendering. Plans are copyrighted and/or otherwise subject to intellectual property rights of Meritage and/or others and cannot be reproduced or copied without Meritage's prior written consent. Plans and specifications, home features, and community information are subject to change, and homes to prior sale, at any time without notice or obligation. Pictures and other promotional materials are representative and may depict or contain floor plans, square footages, elevations, options, upgrades, landscaping, pool/spa, furnishings, appliances, and designer/decorator features and amenities that are not included as part of the home and/or may not be available in all communities. Not an offer or solicitation to sell real property. Offers to sell real property may only be made and accepted at the sales center for individual Meritage Homes Corporation. ©2023 Meritage Homes Corporation, All rights reserved.