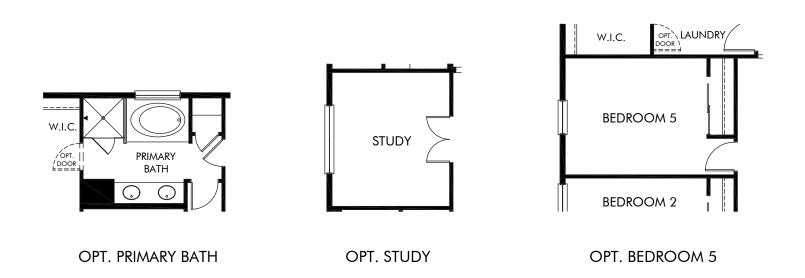

## Prospect Village at Sterling Ranch: Single Family Homes | The Snowberry | Options Approx. 2,648 sq. ft. | 4 Bed | 3 Bath | 2 Bay Garage | 2 Story

**FLEX LIVING OPTIONS:** Opt. Primary Bath, Opt. Study, Opt. Bedroom 5, Opt. Full Basement, Opt. Finished Basement

Any floorplan and/or elevation rendering is an artist's conceptual rendering intended to provide a general overview, but any such rendering does not constitute actual plans and specifications for any home. Renderings and pictures are representative and may depict floorplans, elevations, options, upgrades, landscaping, and other features and amenities that are not included as part of all homes and/or may not be available for all lots and/or in all communities. Renderings may not be drawn to scale. Square flootages and dimensions are approximate and may vary in construction and depending on the standard of measurement used, engineering and municipal requirements, or other site-specific conditions. Homes may be constructed with a floorplan the reteres of the floorplan rendering. Plans are copyrighted and/or otherwise subject to intellectual property rights of Meritage and/or others and cannot be reproduced or copied without Meritage's prior written consent. Plans and specifications, home features, and community information are subject to change, and homes to prior sale, at any time without notice or obligation. Pictures and other promotional materials are representative and may depict or contain floor plans, square footages, elevations, options, upgrades, landscaping, pool/spa, turnisings, appliances, and designer/decorator features and amenities that are not included as part of the home and/or may not be available in all communities. Not an offer or solicitation to sell real property. Offers to sell real property may only be made and accepted at the standard for energy-efficient homes@, and Life. Built. Built. Bettinge Homes Corporation. @2021 Meritage Homes Corporation. Meritage Homes Corporation. All rights reserved.