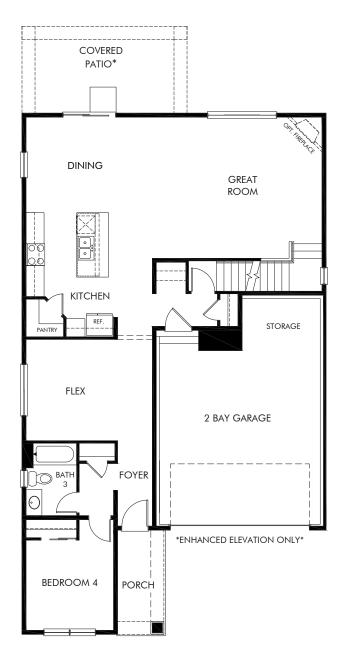

## Prospect Village at Sterling Ranch: Single Family Homes | The Snowberry | First Floor Approx. 2,648 sq. ft. | 4 Bed | 3 Bath | 2 Bay Garage | 2 Story REV 02/21

**FLEX LIVING OPTIONS:** Opt. Primary Bath, Opt. Study, Opt. Bedroom 5, Opt. Full Basement, Opt. Finished Basement

Any floorplan and/or elevation rendering is an artist's conceptual rendering intended to provide a general overview, but any such rendering does not constitute actual plans and specifications for any home. Renderings and pictures are representative and may depict floorplans, elevations, options, upgrades, landscaping, and other features and amenities that are not included as part of all homes and/or may not be available for all lots and/or in all communities. Renderings may not be drawn to scale. Square footages and dimensions are approximate and may vary in construction and depending on the standard of measurement used, engineering and municipal requirements, or other site-specific conditions. Homes may be constructed with a floorplan the reverse of the floorplan rendering. Plans are copyrighted and/or otherwise subject to intellectual property rights of Meritage and/or others and cannot be reproduced or copied without Meritage's prior written consent. Plans and specifications, home features, and other promotional materials are representative and may depict or contain floor plans, square footages, elevations, options, upgrades, landscaping, pool/sa, furnishings, appliances, and designer/decorator features and amenities that are not included as part of the home and/or may not be available in all communities. Not an offer or solicitation to sell real property. Offers to sell real property may only be made and accepted at the standard for energy-efficient homes@, and Life. Built, Built. Buil