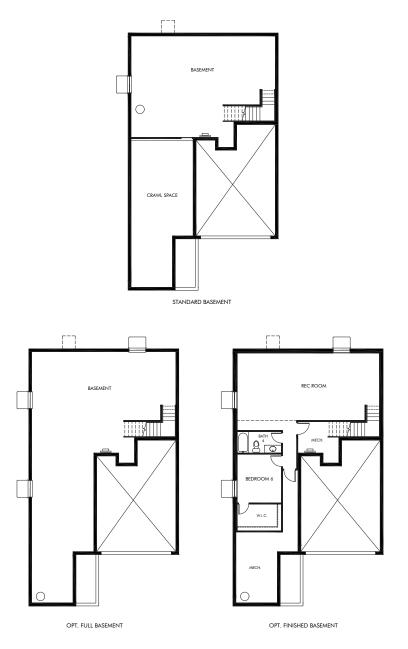

## Prospect Village at Sterling Ranch: Single Family Homes | The Snowberry | Basement Approx. 2,648 sq. ft. | 4 Bed | 3 Bath | 2 Bay Garage | 2 Story

**FLEX LIVING OPTIONS:** Opt. Primary Bath, Opt. Study, Opt. Bedroom 5, Opt. Full Basement, Opt. Finished Basement

Any floorplan and/or elevation rendering is an artist's conceptual rendering intended to provide a general overview, but any such rendering does not constitute actual plans and specifications for any home. Renderings and pictures are representative and may depict floorplans, elevations, options, upgrades, landscaping, and other features and amenities that are not included as part of all homes and/or may not be available for all lots and/or in all communities. Renderings may not be drawn to scale. Square flootages and dimensions are approximate and may vary in construction and depending on the standard of measurement used, engineering and municipal requirements, or other site-specific conditions. Homes may be constructed with a floorplan the reteres of the floorplan rendering. Plans are copyrighted and/or otherwise subject to intellectual property rights of Meritage and/or others and cannot be reproduced or copied without Meritage's prior written consent. Plans and specifications, home features, and community information are subject to change, and homes to prior sale, at any time without notice or obligation. Pictures and other promotional materials are representative and may depict or contain floor plans, square footages, elevations, options, upgrades, landscaping, pool/spa, turnisings, appliances, and designer/decorator features and amenities that are not included as part of the home and/or may not be available in all communities. Not an offer or solicitation to sell real property. Offers to sell real property may only be made and accepted at the standard for energy-efficient homes@, and Life. Built. Built. Bettinge Homes Corporation. @2021 Meritage Homes Corporation. Meritage Homes Corporation. All rights reserved.