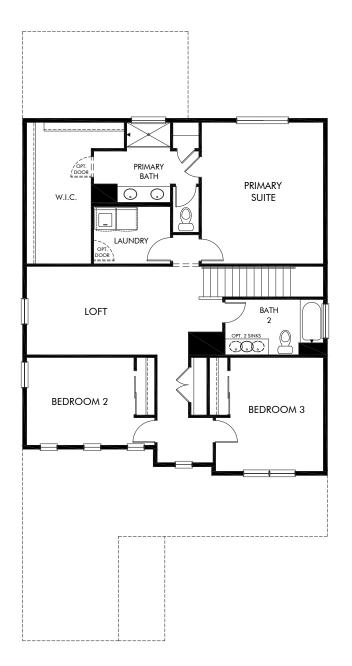

## Prospect Village at Sterling Ranch: Single Family Homes | The Snowberry | Second Floor Approx. 2,648 sq. ft. | 4 Bed | 3 Bath | 2 Bay Garage | 2 Story

**FLEX LIVING OPTIONS:** Opt. Primary Bath, Opt. Study, Opt. Bedroom 5, Opt. Full Basement, Opt. Finished Basement

Any floorplan and/or elevation rendering is an artist's conceptual rendering intended to provide a general overview, but any such rendering does not constitute actual plans and specifications for any home. Renderings and pictures are representative and may depict floorplans, elevations, options, upgrades, landscaping, and other features and amenities that are not included as part of all homes and/or may not be available for all lots and/or in all communities. Renderings may not be drawn to scale. Square flootages and dimensions are approximate and may vary in construction and depending on the standard of measurement used, engineering and municipal requirements, or other site-specific conditions. Homes may be constructed with a floorplan the reteres of the floorplan rendering. Plans are copyrighted and/or otherwise subject to intellectual property rights of Meritage and/or others and cannot be reproduced or copied without Meritage's prior written consent. Plans and specifications, home features, and community information are subject to change, and homes to prior sale, at any time without notice or obligation. Pictures and other promotional materials are representative and may depict or contain floor plans, square footages, elevations, options, upgrades, landscaping, pool/spa, turnisings, appliances, and designer/decorator features and amenities that are not included as part of the home and/or may not be available in all communities. Not an offer or solicitation to sell real property. Offers to sell real property may only be made and accepted at the standard for energy-efficient homes@, and Life. Built. Built. Bettinge Homes Corporation. @2021 Meritage Homes Corporation. Meritage Homes Corporation. All rights reserved.