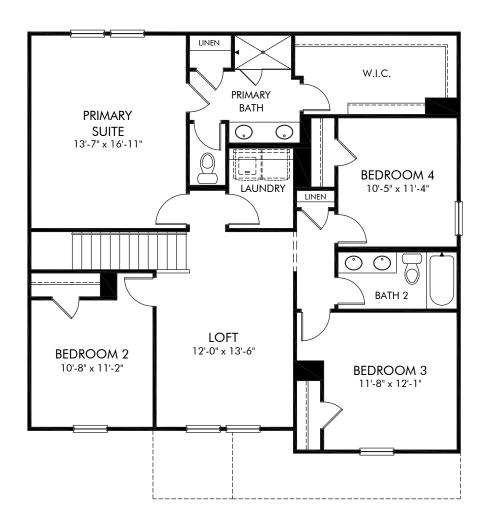

Chatham Forest | Brentwood/Plan 447 | Second Floor Approx. 2,345 sq. ft. | 4 Bed | 2.5 Bath | 2 Car Garage | 2 Story

Any floorplan and/or elevation rendering is an artist's conceptual rendering intended to provide a general overview, but any such rendering does not constitute actual plans and specifications for any home. Renderings and pictures are representative and may depict floorplans, elevations, options, upgrades, landscaping, and other features and amenities that are not included as part of all homes and/or may not be available for all lots and/or in all communities. Renderings may not be drawn to scale. Square footages and dimensions are approximate and may vary in construction and depending on the standard of measurement used, engineering and municipal requirements, or other site-specific conditions. Homes may be constructed with a floorplan that is the reverse of the floorplan rendering. Plans are copyrighted and/or otherwise subject to intellectual property rights of Meritage and/or others and cannot be reproduced or copied without Meritage's prior written consent. Plans and specifications, home features, and community information are subject to change, and homes to prior sale, at any time without notice or obligation. Pictures and other promotional materials are representative and may depict or contain floor plans, square footages, elevations, options, upgrades, landscaping, pool/spa, furnishings, appliances, and designer/decorator features and amenities that are not included as part of the home and/or may not be available in all communities. Not an offer or solicitation to sell real property. Offers to sell real property may only be made and accepted at the sales center for individual Meritage Homes Corporation. ©2023 Meritage Homes Corporation. If plants reserved.