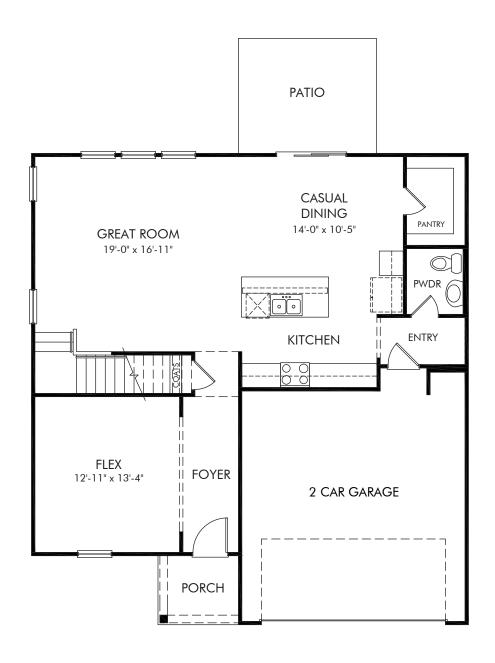

Chatham Forest | Brentwood/Plan 447 | First Floor Approx. 2,345 sq. ft. | 4 Bed | 2.5 Bath | 2 Car Garage | 2 Story

REV 03/2023

Any floorplan and/or elevation rendering is an artist's conceptual rendering intended to provide a general overview, but any such rendering does not constitute actual plans and specifications for any home. Renderings and pictures are representative and may depict floorplans, elevations, options, upgrades, landscaping, and other features and amenities that are not included as part of all homes and/or may not be available for all lots and/or in all communities. Renderings may not be drawn to scale. Square footalegs and dimensions are approximate and may vary in construction and depending on the standard of measurement used, engineering and municipal requirements, or other site-specific conditions. Homes may be constructed with a floorplan that is the reverse of the floorplan rendering. Plans are copyrighted and/or otherwise subject to intellectual property rights of Meritage and/or others and cannot be reproduced or copied without Meritage's prior written consent. Plans and specifications, home features, and community information are subject to change, and homes to prior sale, at any time without notice or obligation. Pictures and other promotional materials are representative and may depict or contain floor plans, square footages, elevations, options, upgrades, landscaping, pool/spa, furnishings, appliances, and designer/decorator features and amenities that are not included as part of the home and/or may not be available in all communities. Not an offer or solicitation to sell real property. Offers to sell real property may only be made and accepted at the sales center for individual Meritage Homes Corporation. ©2023 Meritage Homes Corporation, All rights reserved.