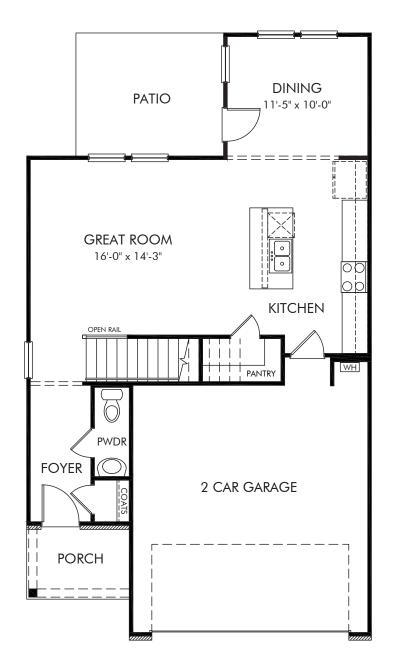

## Avalon | Dallas/342 | First Floor Approx. 1,749 sq. ft. | 3 Bed | 2.5 Bath | 2 Car Garage | 2 Story

Any floorplan and/or elevation rendering is an artist's conceptual rendering intended to provide a general overview, but any such rendering does not constitute actual plans and specifications for any home. Renderings and pictures are representative and may depict floorplans, elevations, options, upgrades, landscaping, and other features and amenities that are not included as part of all homes and/or may not be available for all lots and/or in all communities. Renderings may not be drawn to scale. Square footages and dimensions are approximate and may vary in construction and depending on the standard of measurement used, engineering and municipal requirements, or other site-specific conditions. Homes may be constructed with a floorplan the standard of measurement used, engineering and municipal requirements, or other site-specific conditions. Homes may be constructed with a floorplan the standard or dimeasurement used, engineering and municipal requirements, or other site-specific conditions. Homes may be constructed with a floorplant is the reverse of the floorplan rendering. Plans are copyrighted and/or otherwise subject to intellectual property rights of Meritage and/or others and cannot be reproduced or copied without Meritage's prior written consent. Plans and specifications, home features, and other promotional materials are representative and may depict or contain floor plans, square footages, elevations, options, upgrades, landscaping, pool/spa, furnishings, appliances, and designer/decorator features and amenities that are not included as part of the home and/or may not be available in all communities. Not an offer or solicitation to sell real property. Offers to sell real property may only be made and accepted at the sales center for individual Meritage Homes Sorporation. @DO2/Want, furnishings, appliances, and designer/decorator features as easociate for details. Meritage Homes Sorporation, all rights reserved.