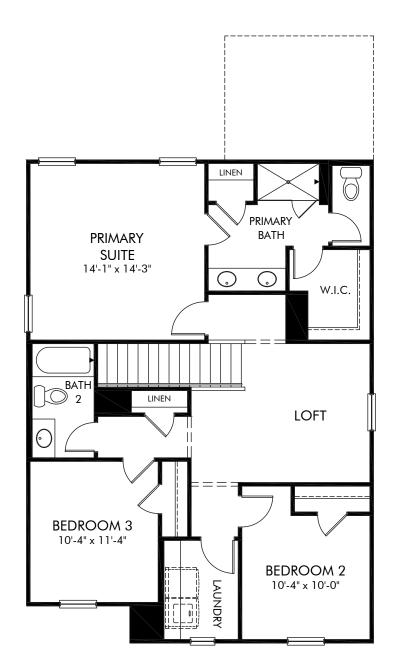

## Avalon | Dallas/342 | Second Floor Approx. 1,749 sq. ft. | 3 Bed | 2.5 Bath | 2 Car Garage | 2 Story

Any floorplan and/or elevation rendering is an artist's conceptual rendering intended to provide a general overview, but any such rendering does not constitute actual plans and specifications for any home. Renderings and pictures are representative and may depict floorplans, elevations, options, upgrades, landscaping, and other features and amenities that are not included as part of all homes and/or may not be available for all lots and/or in all communities. Renderings may not be drawn to scale. Square footages and dimensions are approximate and may vary in construction and depending on the standard of measurement used, engineering and municipal requirements, or other site-specific conditions. Homes may be constructed with a floorplan the standard of measurement used, engineering and municipal requirements, or other site-specific conditions. Homes may be constructed with a floorplan the standard or dimeasurement used, engineering and municipal requirements, or other site-specific conditions. Homes may be constructed with a floorplant is the reverse of the floorplan rendering. Plans are copyrighted and/or otherwise subject to intellectual property rights of Meritage and/or others and cannot be reproduced or copied without Meritage's prior written consent. Plans and specifications, home features, and other promotional materials are representative and may depict or contain floor plans, square footages, elevations, options, upgrades, landscaping, pool/spa, furnishings, appliances, and designer/decorator features and amenities that are not included as part of the home and/or may not be available in all communities. Not an offer or solicitation to sell real property. Offers to sell real property may only be made and accepted at the sales center for individual Meritage Homes Sorporation. @DO2/Want, furnishings, appliances, and designer/decorator features as easociate for details. Meritage Homes Sorporation, all rights reserved.